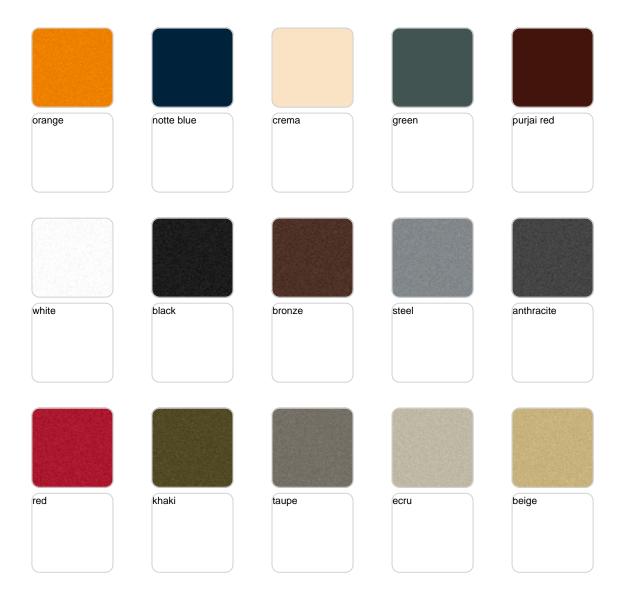

Products / Chairs / Pal Chair

## Pal chair

by Karim Rashid

**Pal** is, as the name suggests, a friendly and modern line of **indoor & outdoor furniture design** by <u>Karim Rashid</u> for the Spanish brand <u>Vondom</u>. This collection is a selection of **exclusive**, **minimalistic and colorful collections** of design furniture.



### Info

### Description

Made of polyethylene resin by rotational moulding. 100% Recyclable. Item suitable for indoor and outdoor use. Available in different finishes.

Weight: 7.5 Kg



### **Finishes**

### finishes

#### BASIC Ref. 51025



Matt Polyethylene

#### **LACQUERED**

Ref. 51025F



Lacquered Polyethylene

### **Ambients**