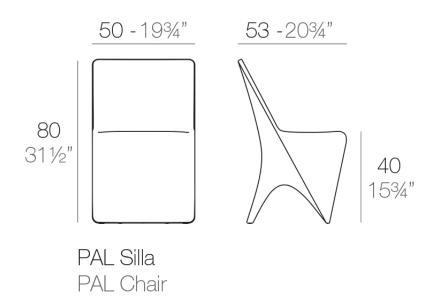

### Description

Made of polyethylene resin by rotational moulding. 100% Recyclable. Item suitable for indoor and outdoor use. Available in different finishes.

Weight: 7.5 Kg