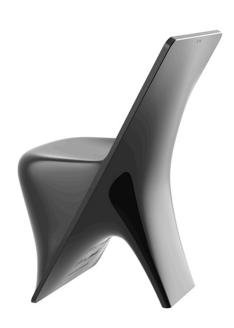

Products / Chairs / Pal Chair

## Pal chair

by Karim Rashid

**Pal** is, as the name suggests, a friendly and modern line of **indoor & outdoor furniture design** by <u>Karim Rashid</u> for the Spanish brand <u>Vondom</u>. This collection is a selection of **exclusive**, **minimalistic and colorful collections** of design furniture.

### Description

Made of polyethylene resin by rotational moulding. 100% Recyclable. Item suitable for indoor and outdoor use. Available in different finishes.

Weight: 7.5 Kg