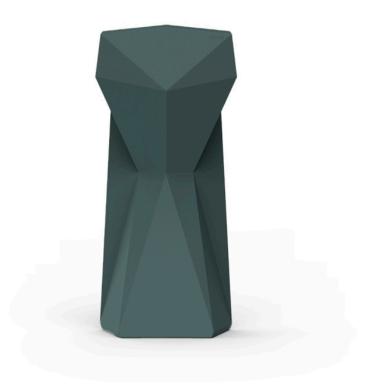

# Vertex bar stool

by Karim Rashid

One of the latest great works by **KARIM RASHID**, we can find it in **VERTEX**, a family of ultra-contemporary sculpted <u>outdoor & indoor designer furniture collection</u> designed for the Spanish brand **VONDOM**.

### Description

Made of polyethylene resin by rotational moulding. 100% Recyclable. Item suitable for indoor and outdoor use. Available in different finishes.

Weight: 5.51 Kg