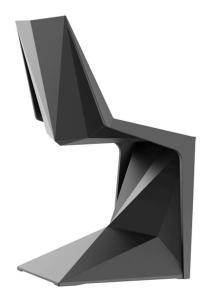

## Voxel chair by Karim Rashid

The design furniture Voxel Collection, designed by <u>Karim Rashid</u> for <u>Vondom</u>, is characterised by its **geometric and faceted forms**, all made through injection moulding plastic. Formed by a <u>chair</u>, an <u>armchair</u>, a <u>sun lounger</u> and the new <u>bar stool</u>.