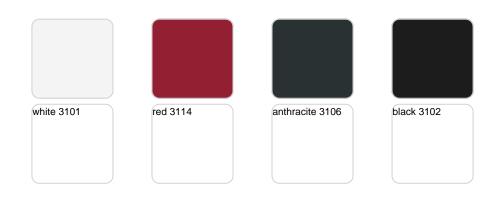

### **Finishes**

| white | black | red         | ecru            |                      |
|-------|-------|-------------|-----------------|----------------------|
|       | white | white plack | white black red | white black red ecru |

Available in various colors