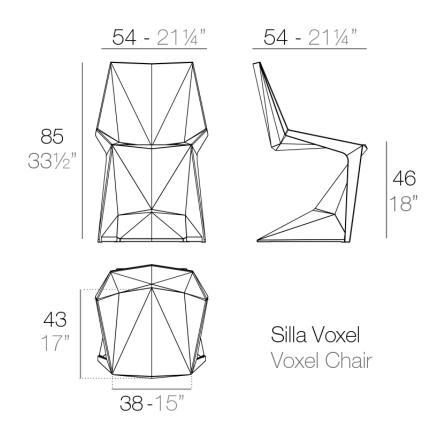

#### Description

Made of injected polypropylene with fiber glass. Stackable. Available in several colors. Item suitable for indoor and outdoor use.

Weight: 6.5 Kg