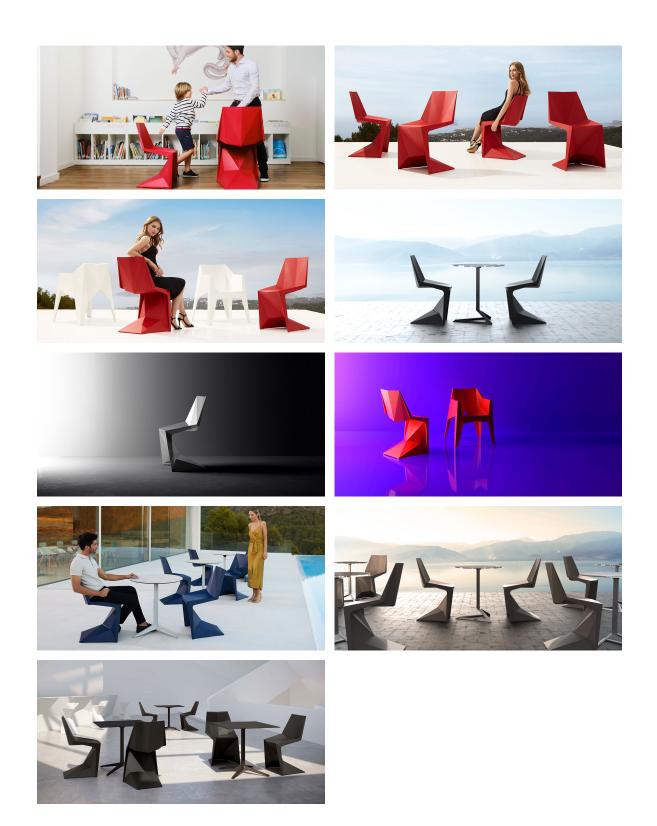

tion, designed by <u>Karim Rashid</u> for <u>Vondom</u>, is characterised by its **geometric and faceted forms**, all made through injection moulding plastic. Formed by a <u>chair</u>, an <u>armchair</u>, a <u>sun lounger</u> and the new <u>bar stool</u>.



# **VOИDOM**

## Info

#### Description

Made of injected polypropylene with fiber glass. Stackable. Available in several colors. Item suitable for indoor and outdoor use.

Weight: 6.5 Kg



## **VOИDOM**

### **Finishes**

| white | black | red         | ecru            |                      |
|-------|-------|-------------|-----------------|----------------------|
|       | white | white plack | white black red | white black red ecru |

Available in various colors

#### LACQUERED COLOR INJECTION PP Ref. 51033F



\_



## Ambients