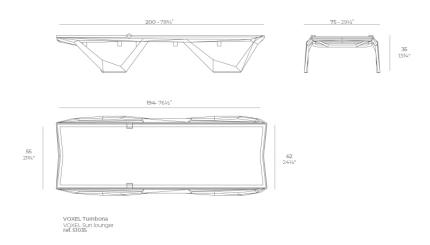

#### Description

Manufactured in polypropylene by injection. Stackable. High resistance to breakage and impact. Available in various colors. Suitable for indoor and outdoor use. 100% recyclable.

Weight: 20.29 Kg