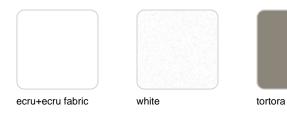

Products / Sun Loungers / Voxel Sun Chaise

## Voxel sun chaise

by Karim Rashid



The design furniture Voxel Collection, designed by <u>Karim Rashid</u> for <u>Vondom</u>, is characterised by its **geometric and faceted forms**, all made through injection moulding plastic. Formed by a <u>chair</u>, an <u>armchair</u>, a <u>sun lounger</u> and the new <u>bar stool</u>.



## **VOUDOM**

### Info

#### Description

Manufactured in polypropylene by injection. Stackable. High resistance to breakage and impact. Available in various colors. Suitable for indoor and outdoor use. 100% recyclable.

Weight: 20.29 Kg



# **VOUDOM**

### **Finishes**

#### finishes

BASIC PP Ref. 51035



Available in various colors

# **VOUDOM**

### **Ambients**