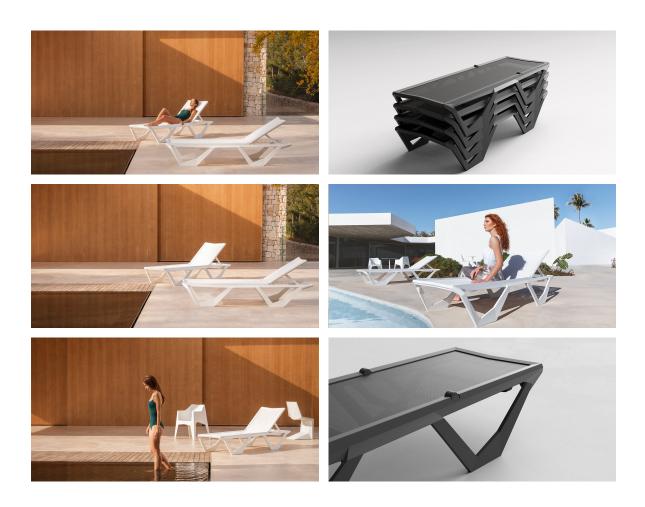

Products / Sun Loungers / Voxel Sun Chaise

## Voxel sun chaise

by Karim Rashid



The design furniture Voxel Collection, designed by <u>Karim Rashid</u> for <u>Vondom</u>, is characterised by its **geometric and faceted forms**, all made through injection moulding plastic. Formed by a <u>chair</u>, an <u>armchair</u>, a <u>sun lounger</u> and the new <u>bar stool</u>.



## **VOUDOM**

### Info

#### Description

Manufactured in polypropylene by injection. Stackable. High resistance to breakage and impact. Available in various colors. Suitable for indoor and outdoor use. 100% recyclable.

Weight: 20.29 Kg



# **VOUDOM**

### **Finishes**

#### finishes

BASIC PP Ref. 51035



Available in various colors

# **VOUDOM**

### **Ambients**