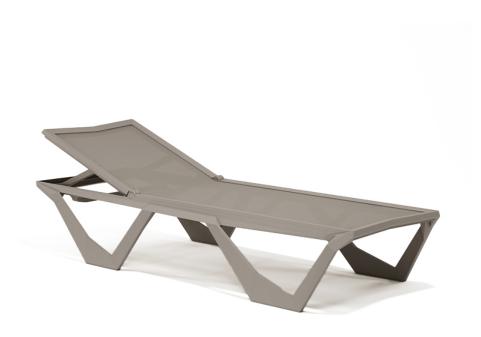

## Voxel sun chaise

by Karim Rashid

The design furniture Voxel Collection, designed by <u>Karim Rashid</u> for <u>Vondom</u>, is characterised by its **geometric and faceted forms**, all made through injection moulding plastic. Formed by a <u>chair</u>, an <u>armchair</u>, a <u>sun lounger</u> and the new <u>bar stool</u>.