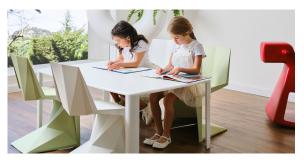

Products / Chairs / Voxel Mini Chair

### Voxel mini chair

#### by Karim Rashid



The design furniture Voxel Collection, designed by <u>Karim Rashid</u> for <u>Vondom</u>, is characterised by its **geometric and faceted forms**, all made through injection moulding plastic. Formed by a <u>chair</u>, an <u>armchair</u>, a <u>sun lounger</u> and the new <u>bar stool</u>.



#### Info

#### Description

Made of injected polypropylene with fiber glass. Stackable. Available in several colors. Item suitable for indoor and outdoor use.

Weight: 3 Kg



#### **Finishes**

#### finishes

BASIC PP Ref. 51036











Available in various colors

# LACQUERED COLOR INJECTION PP Ref. 51036F









\_

### **Ambients**