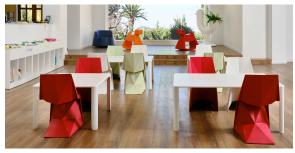

#### by Karim Rashid

The design furniture Voxel Collection, designed by <u>Karim Rashid</u> for <u>Vondom</u>, is characterised by its **geometric and faceted forms**, all made through injection moulding plastic. Formed by a <u>chair</u>, an <u>armchair</u>, a <u>sun lounger</u> and the new <u>bar stool</u>.