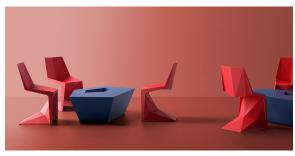

Products / Chairs / Voxel Mini Chair

### Voxel mini chair

#### by Karim Rashid



The design furniture Voxel Collection, designed by <u>Karim Rashid</u> for <u>Vondom</u>, is characterised by its **geometric and faceted forms**, all made through injection moulding plastic. Formed by a <u>chair</u>, an <u>armchair</u>, a <u>sun lounger</u> and the new <u>bar stool</u>.



#### Info

#### Description

Made of injected polypropylene with fiber glass. Stackable. Available in several colors. Item suitable for indoor and outdoor use.

Weight: 3 Kg



#### **Finishes**

#### finishes

BASIC PP Ref. 51036











Available in various colors

# LACQUERED COLOR INJECTION PP Ref. 51036F









\_

### **Ambients**