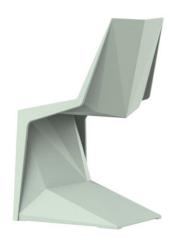

### Voxel mini chair

#### by Karim Rashid

The design furniture Voxel Collection, designed by <u>Karim Rashid</u> for <u>Vondom</u>, is characterised by its **geometric and faceted forms**, all made through injection moulding plastic. Formed by a <u>chair</u>, an <u>armchair</u>, a <u>sun lounger</u> and the new <u>bar stool</u>.