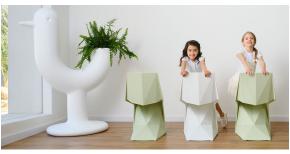

Products / Chairs / Voxel Mini Chair

### Voxel mini chair

#### by Karim Rashid



The design furniture Voxel Collection, designed by <u>Karim Rashid</u> for <u>Vondom</u>, is characterised by its **geometric and faceted forms**, all made through injection moulding plastic. Formed by a <u>chair</u>, an <u>armchair</u>, a <u>sun lounger</u> and the new <u>bar stool</u>.



#### Info

#### Description

Made of injected polypropylene with fiber glass. Stackable. Available in several colors. Item suitable for indoor and outdoor use.

Weight: 3 Kg



#### **Finishes**

#### finishes

BASIC PP Ref. 51036











Available in various colors

# LACQUERED COLOR INJECTION PP Ref. 51036F









\_

### **Ambients**