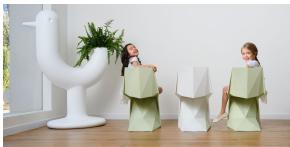

#### by Karim Rashid

The design furniture Voxel Collection, designed by <u>Karim Rashid</u> for <u>Vondom</u>, is characterised by its **geometric and faceted forms**, all made through injection moulding plastic. Formed by a <u>chair</u>, an <u>armchair</u>, a <u>sun lounger</u> and the new <u>bar stool</u>.