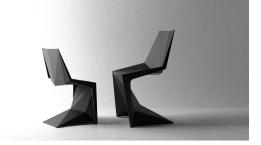

### Voxel mini chair

#### by Karim Rashid

The design furniture Voxel Collection, designed by <u>Karim Rashid</u> for <u>Vondom</u>, is characterised by its **geometric and faceted forms**, all made through injection moulding plastic. Formed by a <u>chair</u>, an <u>armchair</u>, a <u>sun lounger</u> and the new <u>bar stool</u>.