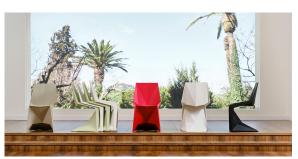

#### by Karim Rashid

The design furniture Voxel Collection, designed by <u>Karim Rashid</u> for <u>Vondom</u>, is characterised by its **geometric and faceted forms**, all made through injection moulding plastic. Formed by a <u>chair</u>, an <u>armchair</u>, a <u>sun lounger</u> and the new <u>bar stool</u>.

#### finishes

BASIC PP Ref. 51036

Available in various colors