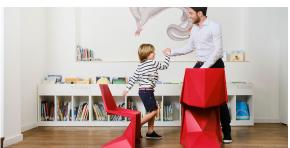

#### by Karim Rashid

The design furniture Voxel Collection, designed by <u>Karim Rashid</u> for <u>Vondom</u>, is characterised by its **geometric and faceted forms**, all made through injection moulding plastic. Formed by a <u>chair</u>, an <u>armchair</u>, a <u>sun lounger</u> and the new <u>bar stool</u>.