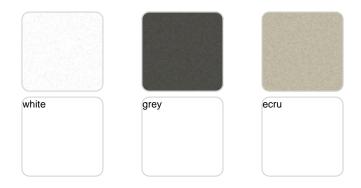

### **Finishes**

#### finishes

BASIC PP Ref. 51038

Available in various colors