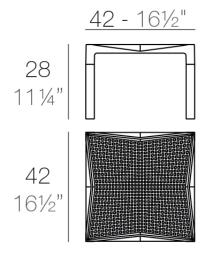

Products / Low Tables / Voxel Side Table

## Voxel side table

by Karim Rashid



The design furniture Voxel Collection, designed by <u>Karim Rashid</u> for <u>Vondom</u>, is characterised by its **geometric and faceted forms**, all made through injection moulding plastic. Formed by a <u>chair</u>, an <u>armchair</u>, a <u>sun lounger</u> and the new <u>bar stool</u>.



## **VOUDOM**

#### Info

#### Description

Made from polypropylene and reinforced with fiberglass manufactured by gas injection. Stackable . Available in various colors. Suitable for indoor and outdoor use. 100% Recyclable.

Weight: 2 Kg



VOXEL Mesa Tumbona VOXEL Sun Lounger Table Ref:51038

# **VOUDOM**

### **Finishes**

#### finishes

BASIC PP Ref. 51038



Available in various colors