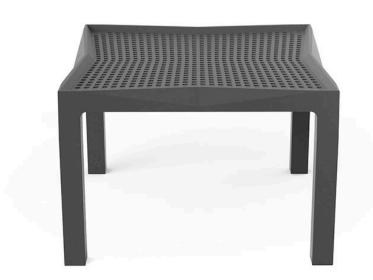

Products / Low Tables / Voxel Side Table

## Voxel side table

by Karim Rashid

The design furniture Voxel Collection, designed by <u>Karim Rashid</u> for <u>Vondom</u>, is characterised by its **geometric and faceted forms**, all made through injection moulding plastic. Formed by a <u>chair</u>, an <u>armchair</u>, a <u>sun lounger</u> and the new <u>bar stool</u>.