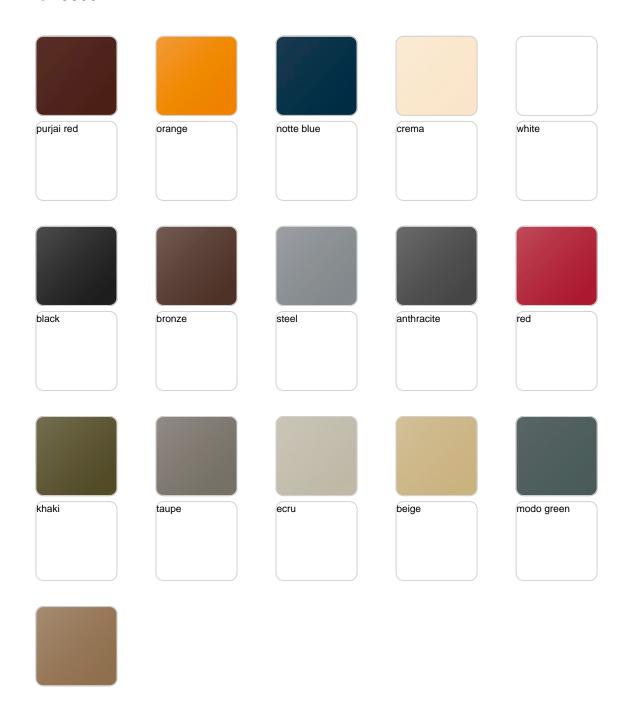

### **Finishes**

### finishes

#### BASIC Ref. 53007

#### Matt Polyethylene

#### LACQUERED Ref. 53007F

Lacquered Polyethylene