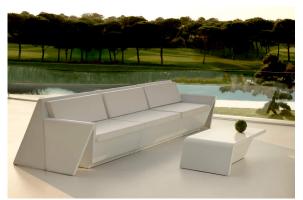

## Rest coffee table 106x56x30

by A-cero

An outdoor furniture collection inspired by ORIGAMI, the Japanese art based on folding paper in order to get different forms, and the motto of "Less is more".

The <u>Alma planter</u>, on the other hand, is inspired by the architecture of the towers of Dubai.

Designed by A-Cero.