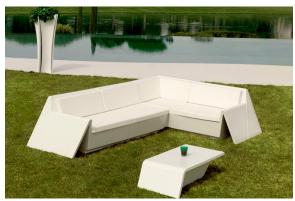

## Rest coffee table 106x56x30

by A-cero

An outdoor furniture collection inspired by ORIGAMI, the Japanese art based on folding paper in order to get different forms, and the motto of "Less is more".

The <u>Alma planter</u>, on the other hand, is inspired by the architecture of the towers of Dubai.

Designed by A-Cero.

## **Ambients**