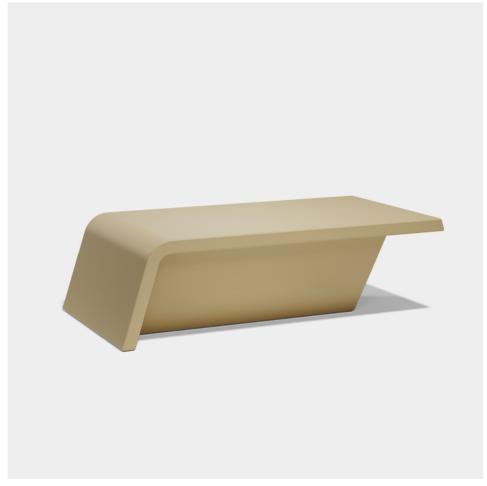

Products / Low Tables / Rest Coffee Table 106x56x30

## Rest coffee table 106x56x30

by A-cero

An outdoor furniture collection inspired by ORIGAMI, the Japanese art based on folding paper in order to get different forms, and the motto of "Less is more".

The <u>Alma planter</u>, on the other hand, is inspired by the architecture of the towers of Dubai.

Designed by A-Cero.