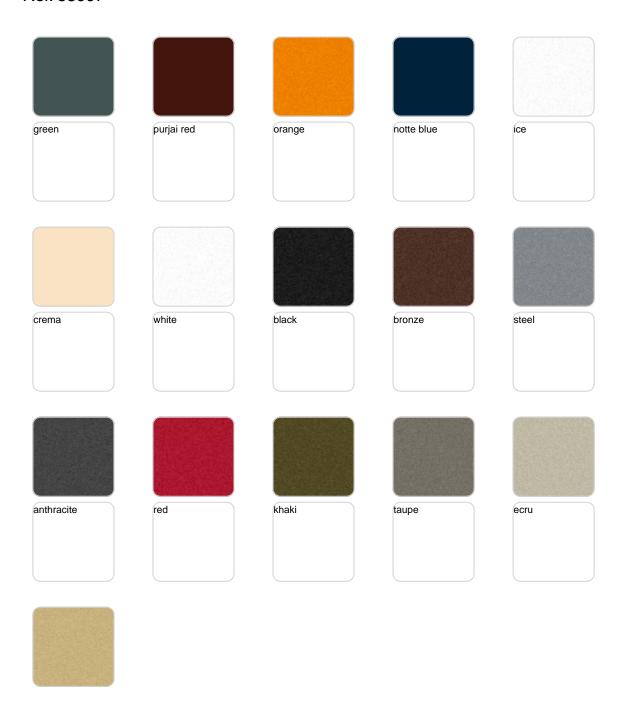

### **Finishes**

### finishes

#### BASIC Ref. 53007

#### Matt Polyethylene

#### LACQUERED Ref. 53007F

Lacquered Polyethylene