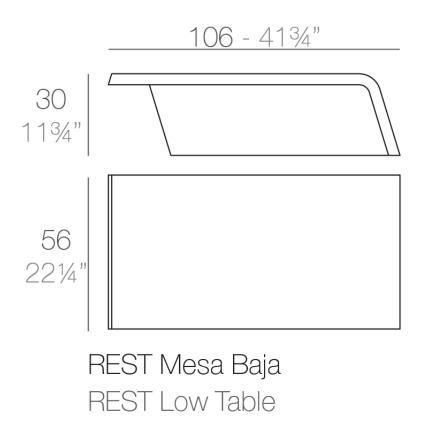

Products / Low Tables / Rest Coffee Table 106x56x30

## Rest coffee table 106x56x30

by A-cero

An outdoor furniture collection inspired by ORIGAMI, the Japanese art based on folding paper in order to get different forms, and the motto of "Less is more".

The <u>Alma planter</u>, on the other hand, is inspired by the architecture of the towers of Dubai.