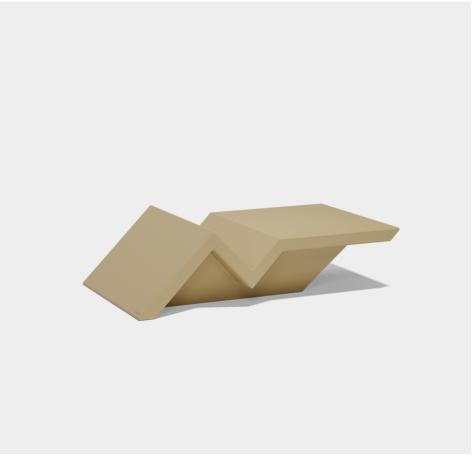

Products / Low Tables / Rest Sun Chaise Table 87x50x24

## Rest sun chaise table 87x50x24 by A-cero

An outdoor furniture collection inspired by ORIGAMI, the Japanese art based on folding paper in order to get different forms, and the motto of "Less is more".