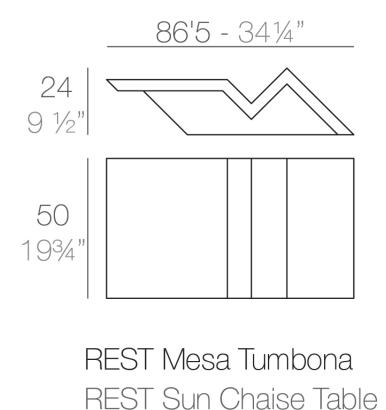

Products / Low Tables / Rest Sun Chaise Table 87x50x24

## Rest sun chaise table 87x50x24 by A-cero

An outdoor furniture collection inspired by ORIGAMI, the Japanese art based on folding paper in order to get different forms, and the motto of "Less is more".