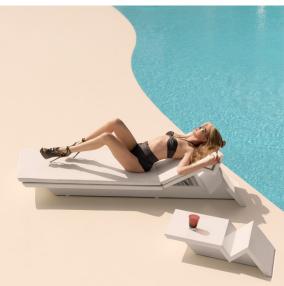

## Rest sun chaise table 87x50x24 by A-cero

An outdoor furniture collection inspired by ORIGAMI, the Japanese art based on folding paper in order to get different forms, and the motto of "Less is more".

The <u>Alma planter</u>, on the other hand, is inspired by the architecture of the towers of Dubai.

Designed by <u>A-Cero</u>.