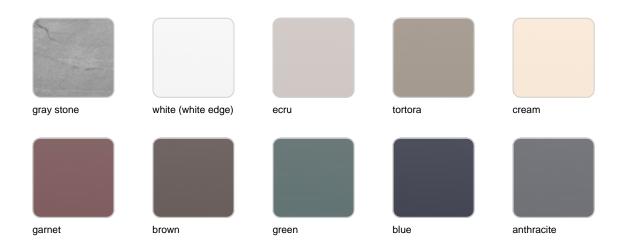

### **Finishes**

#### finishes

#### BASIC Ref. 53011B

Matt Polyethylene LACQUERED Ref. 53011F

Lacquered Polyethylene