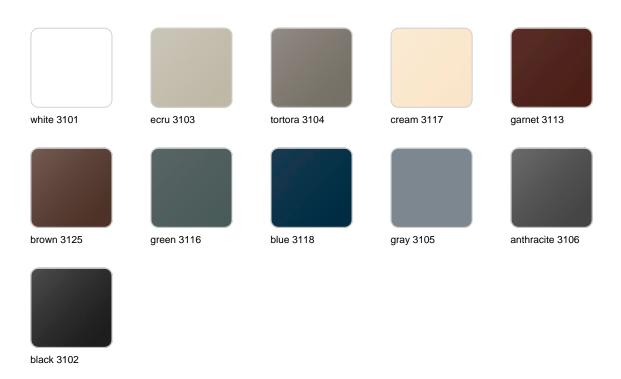

#### finishes

#### BASIC Ref. 53011B

Matt Polyethylene LACQUERED Ref. 53011F

Lacquered Polyethylene