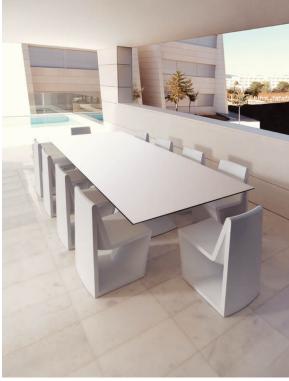

## Rest table xl 300x120x72

by A-cero

In a world where art and design converge, the Rest Collection by A-Cero is born. Inspired by the ancient technique of origami, each piece is a tribute to the Japanese art of folding, fusing elegance and simplicity under the philosophy "less is more".

#### Description

Table Made of polyethylene resin by rotational moulding. 100% Recyclable. Item suitable for indoor and outdoor use. Tabletop of HPL. Available in different finishes.

Weight: 154.1 Kg

REST Table XL