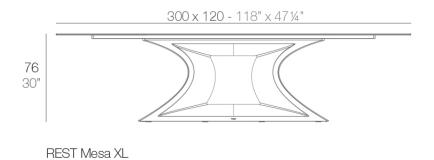

#### Description

Table Made of polyethylene resin by rotational moulding. 100% Recyclable. Item suitable for indoor and outdoor use. Tabletop of HPL. Available in different finishes.

Weight: 154.1 Kg

REST Table XL