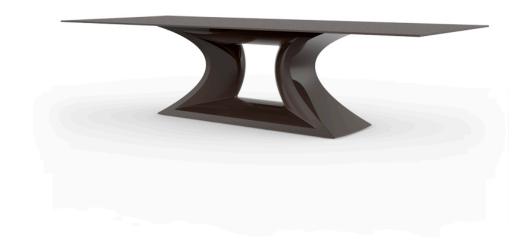

## Rest table xl 300x120x72

by A-cero

In a world where art and design converge, the Rest Collection by A-Cero is born. Inspired by the ancient technique of origami, each piece is a tribute to the Japanese art of folding, fusing elegance and simplicity under the philosophy "less is more".

#### Description

Table Made of polyethylene resin by rotational moulding. 100% Recyclable. Item suitable for indoor and outdoor use. Tabletop of HPL. Available in different finishes.

Weight: 154.1 Kg

REST Table XL