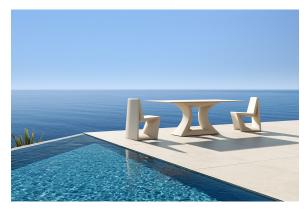

GBW LED technology. Includes charger and remote control for switching colors and charger. Available only in matte ice white finish.

**RGBW LED DMX BATTERY** 



Ref. 53011DY



ice 2101

Unit with internal lighting with RGBW LED technology and remote control unit for switching colors. Also controlLED by DMX-1024 (wireless), enabling communication between one or more products simultaneously via the DMX transmitter (not included). There are two options to choose from: Professional XLR DMX and Home WIFI DMX. (Remote control included).

#### tabletops

**HPL** 

Ref. VVAR00391



white(black edge)



ecru(black edge)



black(black edge)

HPL black edge

Solid Core Ref. VVAR03382













ecru stone

tortora stone

black stone



#### Solid Core wood Ref. VVAR03382





### **Ambients**