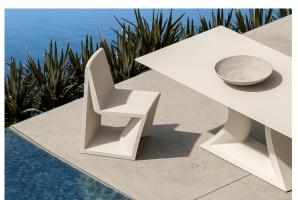

W LED technology. Includes charger and remote control for switching colors and charger. Available only in matte ice white finish.

**RGBW LED DMX BATTERY** 



Ref. 53011DY



ice 2101

Unit with internal lighting with RGBW LED technology and remote control unit for switching colors. Also controlLED by DMX-1024 (wireless), enabling communication between one or more products simultaneously via the DMX transmitter (not included). There are two options to choose from: Professional XLR DMX and Home WIFI DMX. (Remote control included).

#### tabletops

**HPL** 

Ref. VVAR00391



white(black edge)



ecru(black edge)



black(black edge)

HPL black edge

Solid Core Ref. VVAR03382













ecru stone

tortora stone

black stone



#### Solid Core wood Ref. VVAR03382





### **Ambients**