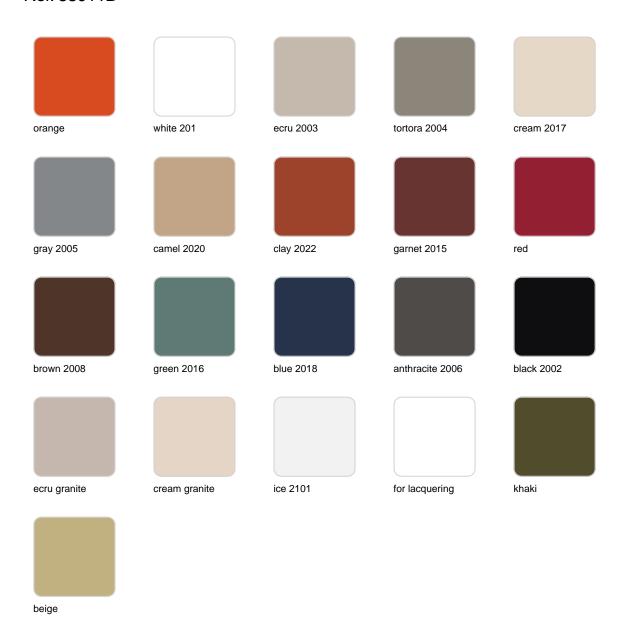

#### finishes

#### BASIC Ref. 53011B

Matt Polyethylene LACQUERED Ref. 53011F

Lacquered Polyethylene