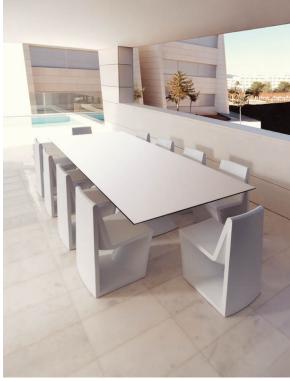

### Rest chair

by A-cero

In a world where art and design converge, the Rest Collection by A-Cero is born. Inspired by the ancient technique of origami, each piece is a tribute to the Japanese art of folding, fusing elegance and simplicity under the philosophy "less is more".

### **Ambients**