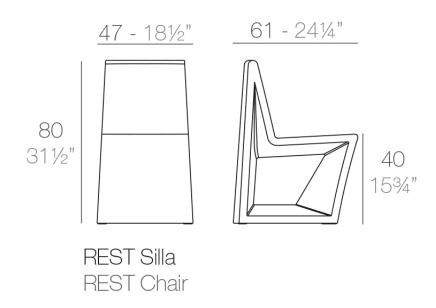

#### Description

Made of polyethylene resin by rotational moulding. 100% Recyclable. Item suitable for indoor and outdoor use. Available in different finishes.

Weight: 10 Kg