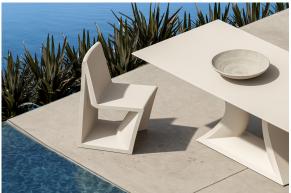

### Rest chair

by A-cero

In a world where art and design converge, the Rest Collection by A-Cero is born. Inspired by the ancient technique of origami, each piece is a tribute to the Japanese art of folding, fusing elegance and simplicity under the philosophy "less is more".

### **Ambients**