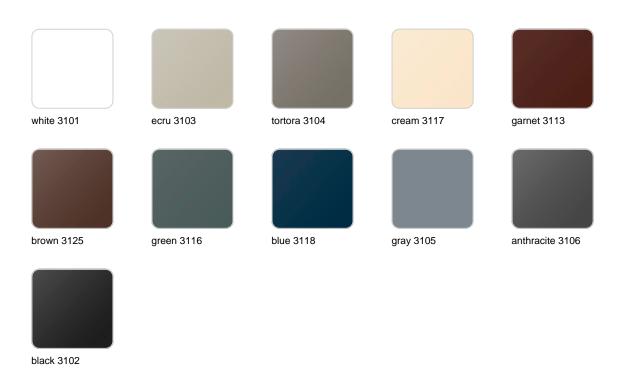

#### **Finishes**

#### finishes

#### BASIC Ref. 53012

Matt Polyethylene

LACQUERED Ref. 53012F

Lacquered Polyethylene