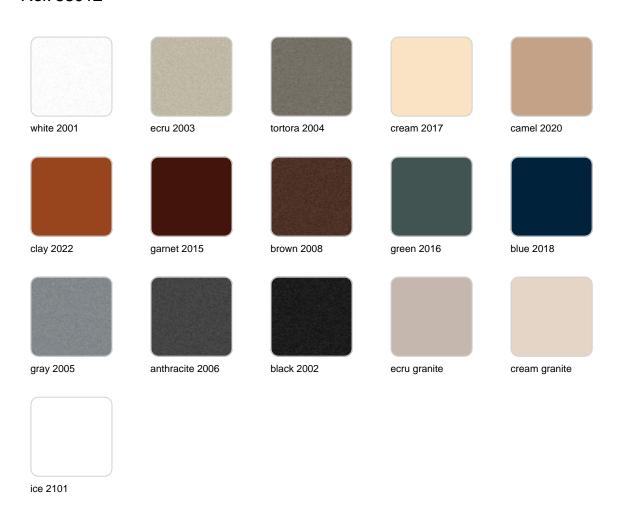

#### **Finishes**

#### finishes

#### BASIC Ref. 53012

Matt Polyethylene

LACQUERED Ref. 53012F

Lacquered Polyethylene