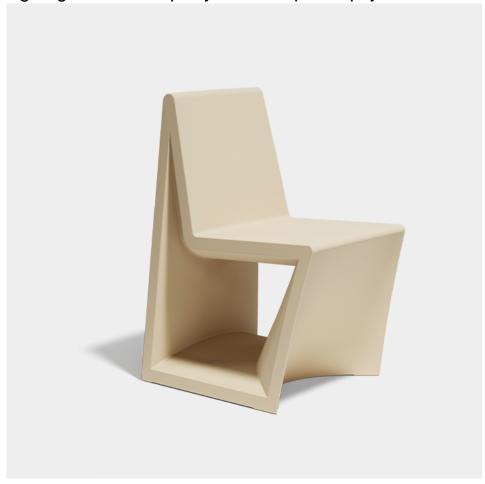

### Rest chair

by A-cero

In a world where art and design converge, the Rest Collection by A-Cero is born. Inspired by the ancient technique of origami, each piece is a tribute to the Japanese art of folding, fusing elegance and simplicity under the philosophy "less is more".

#### Description

Made of polyethylene resin by rotational moulding. 100% Recyclable. Item suitable for indoor and outdoor use. Available in different finishes.

Weight: 10 Kg