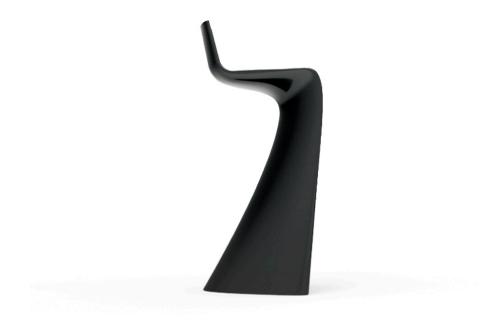

# Wing bar stool

by A-cero

The outdoor furniture's Wing Collection by <u>A-cero</u> for <u>Vondom</u>, was born as a result of the folding of the straight and curve lines projection mixed in a dynamic way.

### Description

Made of polyethylene resin by rotational moulding. 100% Recyclable. Item suitable for indoor and outdoor use. Available in different finishes.

Weight: 5.51 Kg