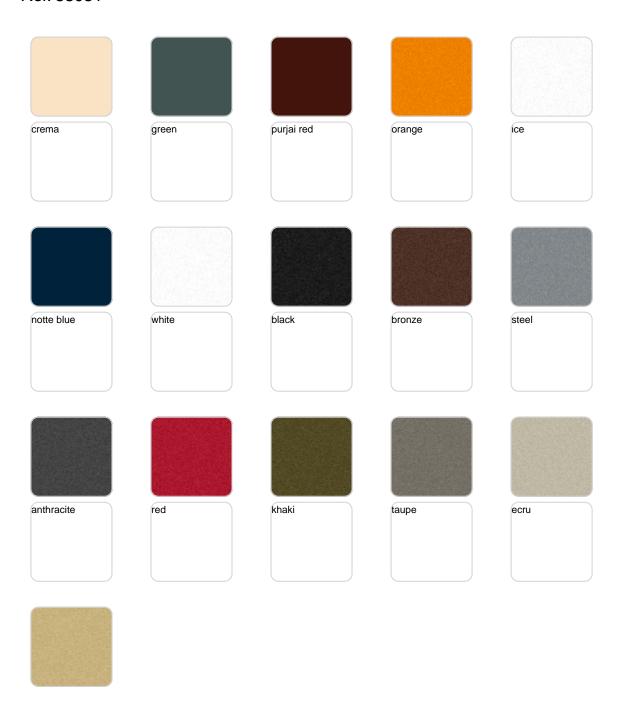

## **Finishes**

### finishes

#### BASIC Ref. 53031

Matt Polyethylene

#### LACQUERED Ref. 53031F

Lacquered Polyethylene