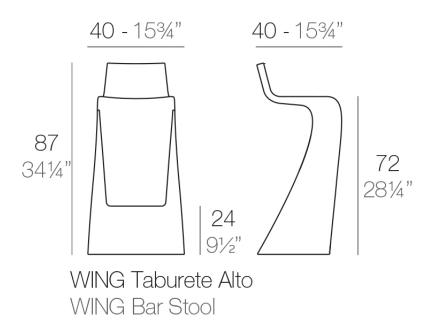

Products / Stools & Ottomans / Wing Bar Stool

# Wing bar stool

by A-cero

The outdoor furniture's Wing Collection by <u>A-cero</u> for <u>Vondom</u>, was born as a result of the folding of the straight and curve lines projection mixed in a dynamic way.



### Info

### Description

Made of polyethylene resin by rotational moulding. 100% Recyclable. Item suitable for indoor and outdoor use. Available in different finishes.

Weight: 5.51 Kg



## **Finishes**

### finishes

#### BASIC Ref. 53031







Matt Polyethylene

#### LACQUERED Ref. 53031F







Lacquered Polyethylene

### lighting

RGBW LED Ref. 53031L



Unit with internal lighting with RGBW LED technology and remote control unit for switching colors. Available only in matte ice white finish. Remote control included.

RGBW LED DMX Ref. 53031D



Unit with internal lighting with RGBW LED technology and remote control unit for switching colors. Also controlLED by DMX-1024 (wireless), enabling

communication between one or more products simultaneously via the DMX transmitter (not included). There are two options to choose from: Professional XLR DMX and Home WIFI DMX. (Remote control included).

Optional battery

| Ref. 53 | 3031Y |  |
|---------|-------|--|
|         |