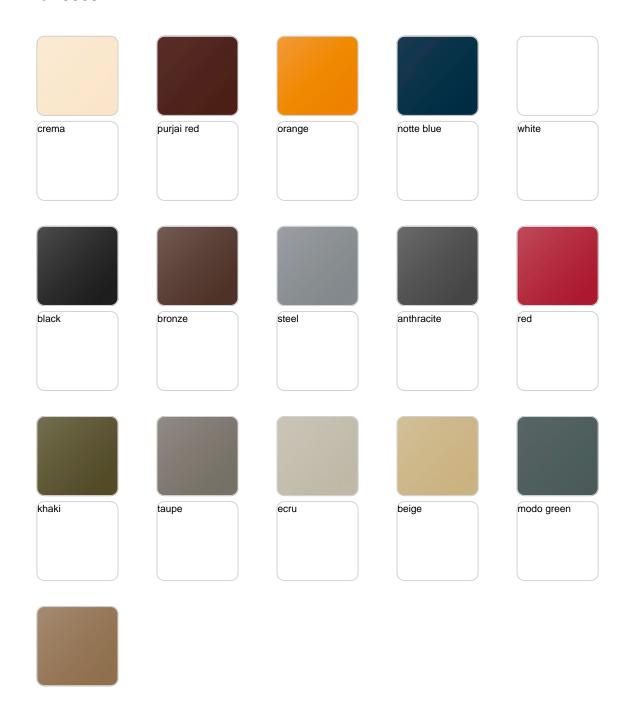

## **Finishes**

### finishes

#### BASIC Ref. 53031

Matt Polyethylene

#### LACQUERED Ref. 53031F

Lacquered Polyethylene