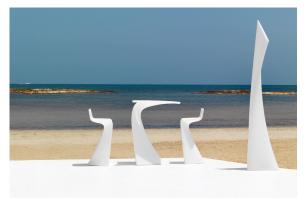

# Wing bar table 50x76x100

by A-cero

The outdoor furniture's Wing Collection by <u>A-cero</u> for <u>Vondom</u>, was born as a result of the folding of the straight and curve lines projection mixed in a dynamic way.

## **Ambients**