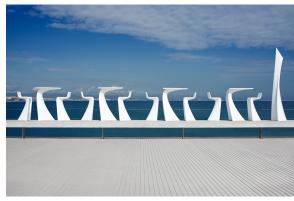

# Wing bar table 50x76x100

by A-cero

The outdoor furniture's Wing Collection by <u>A-cero</u> for <u>Vondom</u>, was born as a result of the folding of the straight and curve lines projection mixed in a dynamic way.

## **Ambients**