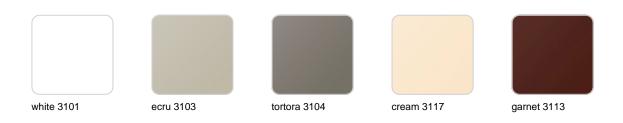

#### LACQUERED Ref. 53032F

brown 3125

green 3116

blue 3118

gray 3105

anthracite 3106

black 3102

Lacquered Polyethylene