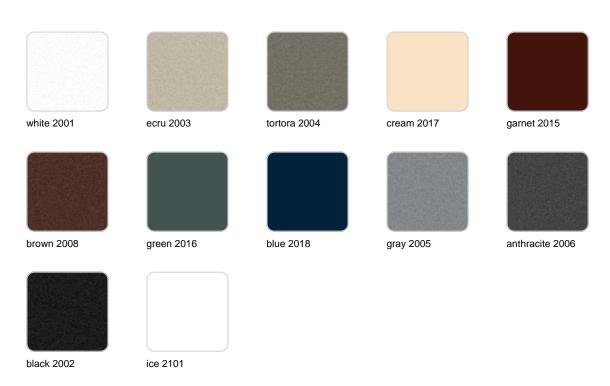

Products / High Tables / Wing Bar Table 50x76x100

# Wing bar table 50x76x100

by A-cero

The outdoor furniture's Wing Collection by <u>A-cero</u> for <u>Vondom</u>, was born as a result of the folding of the straight and curve lines projection mixed in a dynamic way.



### Info

### Description

Made of polyethylene resin by rotational moulding. 100% Recyclable. Item suitable for indoor and outdoor use. Available in different finishes.

Weight: 12 Kg



### **Finishes**

#### finishes

#### BASIC Ref. 53032



#### Matt Polyethylene

#### LACQUERED Ref. 53032F













brown 3125

green 3116

blue 3118

gray 3105

anthracite 3106



black 3102

Lacquered Polyethylene

### lighting

WHITE LED Ref. 53032W



ice 2101

White internally lit unit with LED technology. Available only in matte ice white finish.

RGBW LED Ref. 53032L



ice 2101

Unit with internal lighting with RGBW LED technology and remote control unit for switching colors. Available only in matte ice white finish. Remote control included.



RGBW LED DMX Ref. 53032D



Unit with internal lighting with RGBW LED technology and remote control unit for switching colors. Also controlLED by DMX-1024 (wireless), enabling communication between one or more products simultaneously via the DMX transmitter (not included). There are two opt