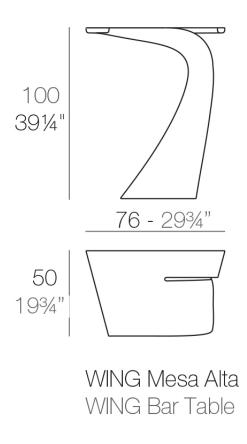

Products / High Tables / Wing Bar Table 50x76x100

# Wing bar table 50x76x100

by A-cero

The outdoor furniture's Wing Collection by <u>A-cero</u> for <u>Vondom</u>, was born as a result of the folding of the straight and curve lines projection mixed in a dynamic way.



### Info

### Description

Made of polyethylene resin by rotational moulding. 100% Recyclable. Item suitable for indoor and outdoor use. Available in different finishes.

Weight: 12 Kg



### **Finishes**

#### finishes

#### BASIC Ref. 53032



#### Matt Polyethylene

#### LACQUERED Ref. 53032F













brown 3125

green 3116

blue 3118

gray 3105

anthracite 3106



black 3102

Lacquered Polyethylene

### lighting

WHITE LED Ref. 53032W



ice 2101

White internally lit unit with LED technology. Available only in matte ice white finish.

RGBW LED Ref. 53032L



ice 2101

Unit with internal lighting with RGBW LED technology and remote control unit for switching colors. Available only in matte ice white finish. Remote control included.



RGBW LED DMX Ref. 53032D



Unit with internal lighting with RGBW LED technology and remote control unit for switching colors. Also controlLED by DMX-1024 (wireless), enabling communication between one or more products simultaneously