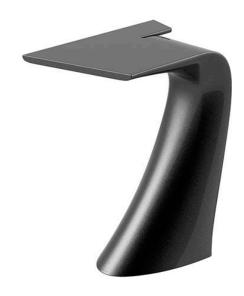

# Wing bar table 50x76x100

by A-cero

The outdoor furniture's Wing Collection by <u>A-cero</u> for <u>Vondom</u>, was born as a result of the folding of the straight and curve lines projection mixed in a dynamic way.

### Description

Made of polyethylene resin by rotational moulding. 100% Recyclable. Item suitable for indoor and outdoor use. Available in different finishes.

Weight: 12 Kg