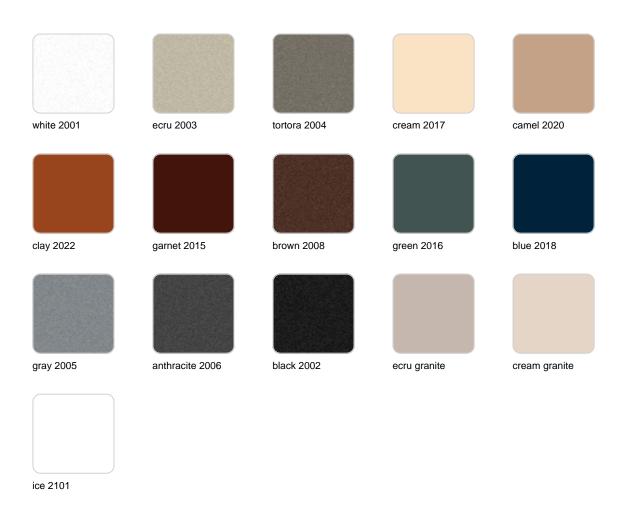

## **Finishes**

#### finishes

#### BASIC Ref. 53034

Matt Polyethylene

LACQUERED Ref. 53034F

Lacquered Polyethylene