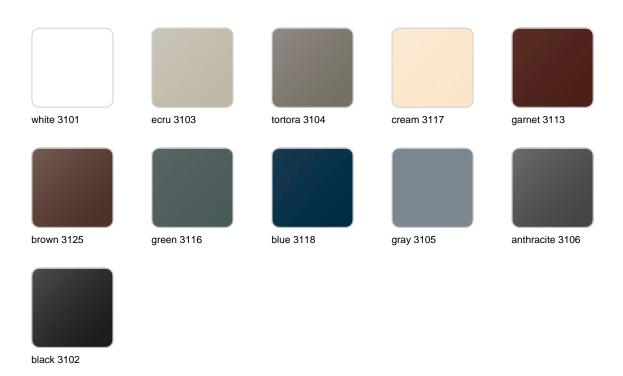

## **Finishes**

#### finishes

#### BASIC Ref. 53034

Matt Polyethylene

LACQUERED Ref. 53034F

Lacquered Polyethylene