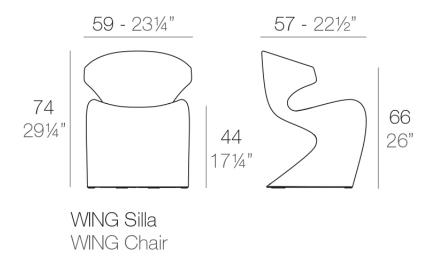

## Info

### Description

Made of polyethylene resin by rotational moulding. 100% Recyclable. Item suitable for indoor and outdoor use. Available in different finishes.

Weight: 9 Kg