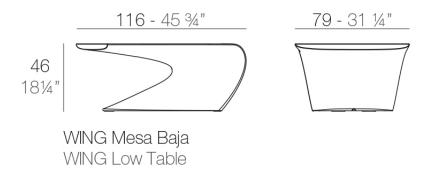

Products / Low Tables / Wing Coffee Table 116x79x46

# Wing coffee table 116x79x46

by A-cero

The outdoor furniture's Wing Collection by <u>A-cero</u> for <u>Vondom</u>, was born as a result of the folding of the straight and curve lines projection mixed in a dynamic way.

### Description

Made of polyethylene resin by rotational moulding. 100% Recyclable. Item suitable for indoor and outdoor use. Available in different finishes.

Weight: 15 Kg