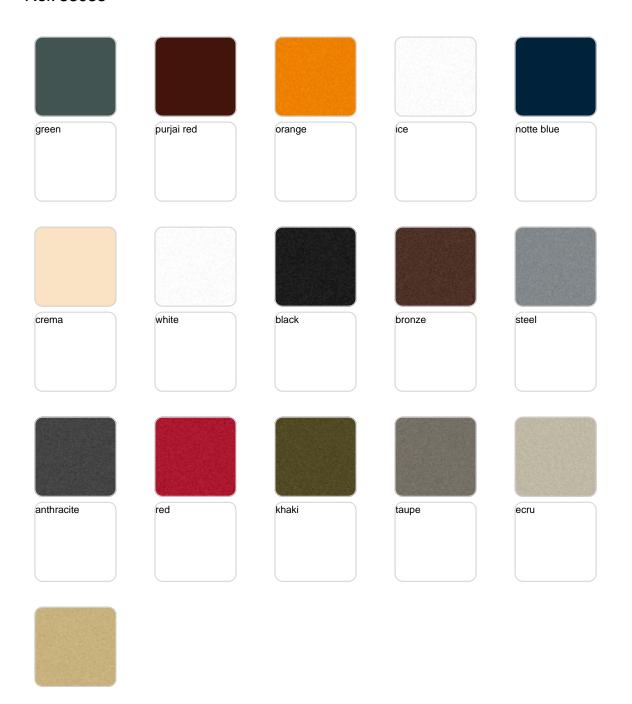

Products / Low Tables / Wing Coffee Table 116x79x46

# Wing coffee table 116x79x46

by A-cero

The outdoor furniture's Wing Collection by <u>A-cero</u> for <u>Vondom</u>, was born as a result of the folding of the straight and curve lines projection mixed in a dynamic way.



## **VOUDOM**

### Info

### Description

Made of polyethylene resin by rotational moulding. 100% Recyclable. Item suitable for indoor and outdoor use. Available in different finishes.

Weight: 15 Kg



## **VOUDOM**

### **Finishes**

### finishes

#### BASIC Ref. 53035







#### Matt Polyethylene

#### LACQUERED Ref. 53035F







Lacquered Polyethylene

### lighting

WHITE LED Ref. 53035W



White internally lit unit with LED technology. Available only in matte ice white finish.

RGBW LED Ref. 53035L



Unit with internal lighting with RGBW LED technology and remote control unit for switching colors. Available only in matte ice white finish. Remote control included.



RGBW LED DMX Ref. 53035D



Unit with internal lighting with RGBW LED technology and remote control unit for switching colors. Also controlLED by DMX-1024 (wireless), enabling communication between one or more products simultaneously via the DMX transmitter (not included). There are two options to choose from: Professional XLR DMX and Home WIFI DMX. (Remote control included). Optional ba