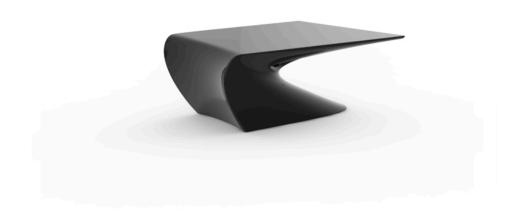

Products / Low Tables / Wing Coffee Table 116x79x46

# Wing coffee table 116x79x46

by A-cero

The outdoor furniture's Wing Collection by <u>A-cero</u> for <u>Vondom</u>, was born as a result of the folding of the straight and curve lines projection mixed in a dynamic way.