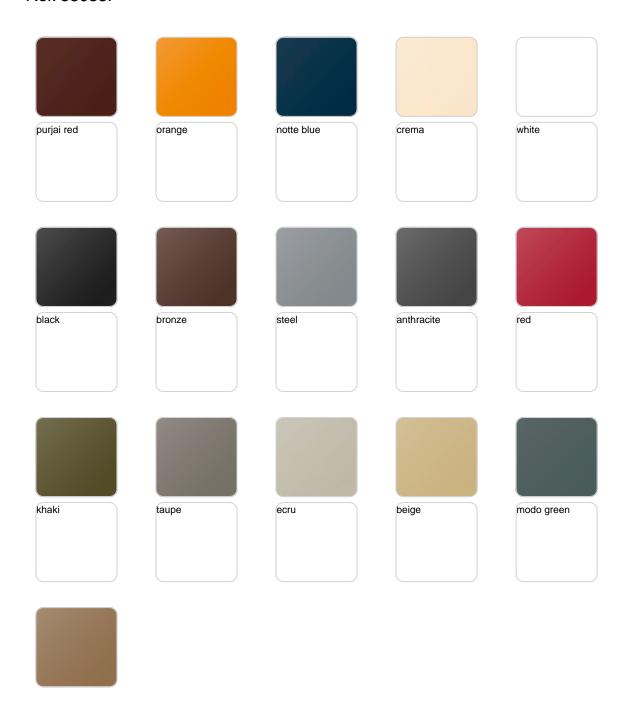

### **Finishes**

### finishes

#### BASIC Ref. 53035

#### Matt Polyethylene

#### LACQUERED Ref. 53035F

Lacquered Polyethylene