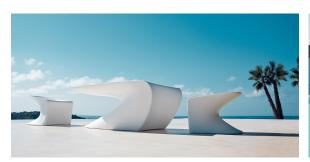

# Wing coffee table 116x79x46

by A-cero

The outdoor furniture's Wing Collection by <u>A-cero</u> for <u>Vondom</u>, was born as a result of the folding of the straight and curve lines projection mixed in a dynamic way.

## **Ambients**