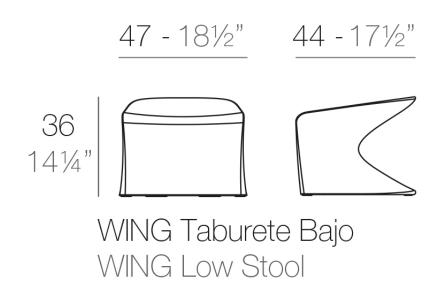

### Description

Made of polyethylene resin by rotational moulding. 100% Recyclable. Item suitable for indoor and outdoor use. Available in different finishes.

Weight: 5 Kg