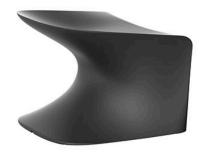

Products / Stools & Ottomans / Wing Stool

## Wing stool by A-cero

The outdoor furniture's Wing Collection by <u>A-cero</u> for <u>Vondom</u>, was born as a result of the folding of the straight and curve lines projection mixed in a dynamic way.

### Description

Made of polyethylene resin by rotational moulding. 100% Recyclable. Item suitable for indoor and outdoor use. Available in different finishes.

Weight: 5 Kg