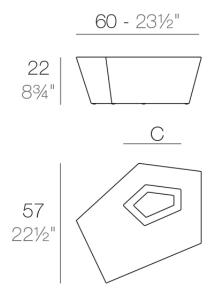

### Description

Made of polyethylene resin by rotational moulding.100% Recyclable. Item suitable for indoor and outdoor use. Available in different finishes.

Weight: 4.5 Kg

FAZ Mesa Tumbona FAZ Sun Chaise Table  $C = 27 \times 12 \text{ cm}$  $C = 10\% \times 4\%$ 