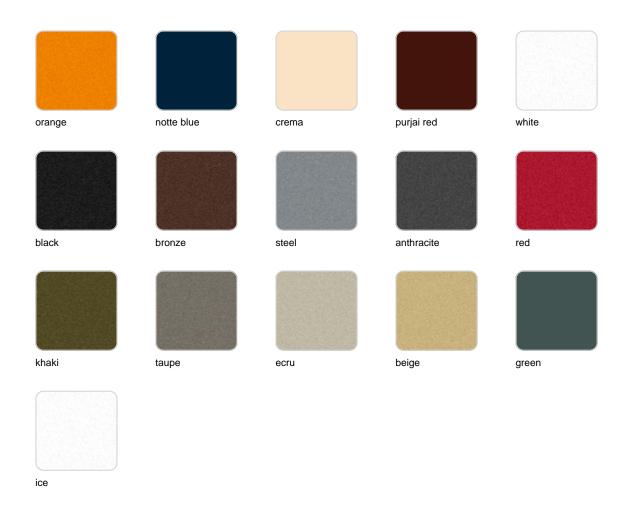

# **Finishes**

### finishes

#### BASIC Ref. 54009

Matt Polyethylene

LACQUERED Ref. 54009F

#### Lacquered Polyethylene