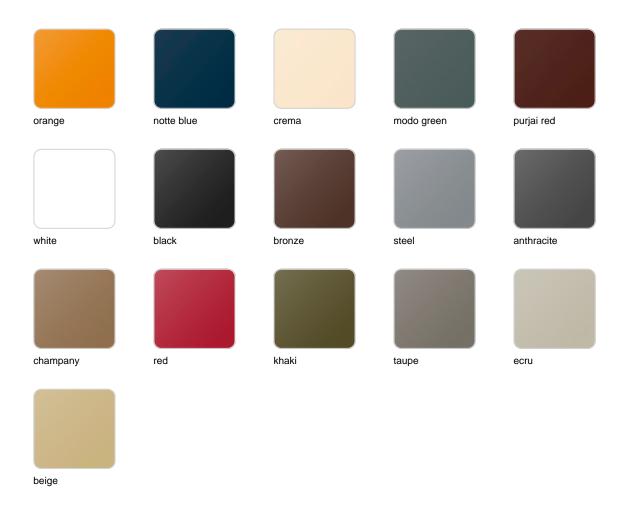

# **Finishes**

### finishes

#### BASIC Ref. 54009

Matt Polyethylene

LACQUERED Ref. 54009F

#### Lacquered Polyethylene