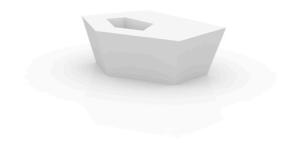

Products / Low Tables / Faz Sun Chaise Longue Table 60x57x22

# Faz sun chaise longue table 60x57x22

#### by Ramón Esteve

Vondom's Faz collection, designed by Ramón Esteve, is one of the firm's most iconic collections. It stands out for its modular design and sophistication, representing harmony, serenity and timelessness through mineral and emphatic shapes. Faz transforms environments with its unique combination of material and light, creating an enveloping and exclusive atmosphere.

### Description

Made of polyethylene resin by rotational moulding.100% Recyclable. Item suitable for indoor and outdoor use. Available in different finishes.

Weight: 4.5 Kg

FAZ Mesa Tumbona FAZ Sun Chaise Table  $C = 27 \times 12 \text{ cm}$  $C = 10\% \times 4\%$ 