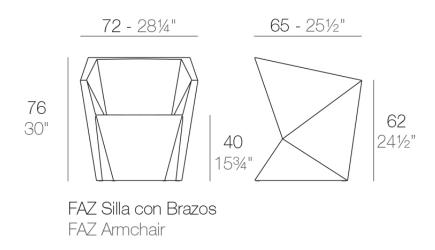

Products / Chairs / Faz Armchair

### Description

Made of polyethylene resin by rotational moulding. 100% Recyclable. Item suitable for indoor and outdoor use. Available in different finishes.

Weight: 12.02 Kg