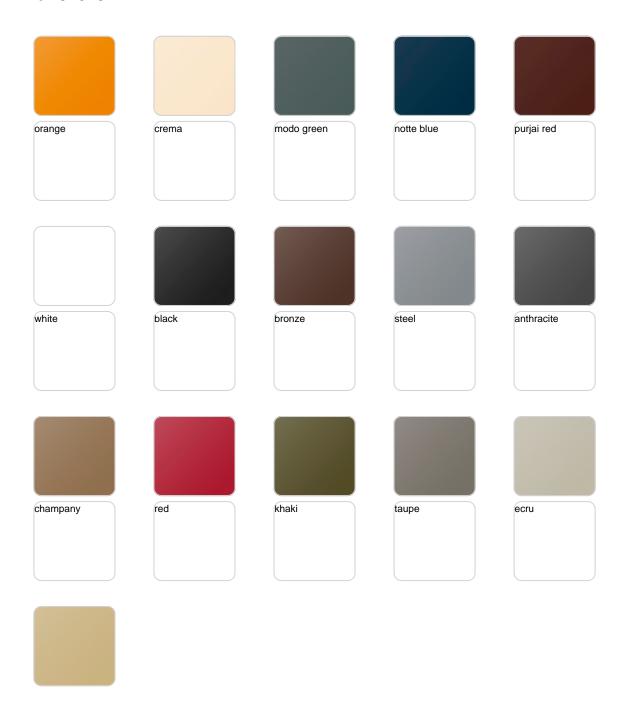

of outdoor furniture and planters designed by <u>Ramón</u> <u>Esteve</u> for <u>Vondom</u>. He is the architect of harmony, serenity, timelessness and universality, and he has created mineral and emphatic shapes that make Faz a design that contextualizes with homes and installations. An ambience, encircling as a result of the blissful combination of the material and lighting, so that the sole sensation would be its fusion.



# **VOUDOM**

### Info

### Description

Made of polyethylene resin by rotational moulding. 100% Recyclable. Item suitable for indoor and outdoor use. Available in different finishes.

Weight: 12.02 Kg





## **Accessories**

• Fabric

Fabric

# **VOUDOM**

### **Finishes**

### finishes

### BASIC Ref. 54015







### Matt Polyethylene

### LACQUERED Ref. 54015F







Lacquered Polyethylene

### lighting

WHITE LED Ref. 54015W



White internally lit unit with LED technology. Available only in matte ice white finish.

RGBW LED Ref. 54015L



Unit with internal lighting with RGBW LED technology and remote control unit for switching colors. Available only in matte ice white finish. Remote control included.



RGBW LED DMX Ref. 54015D



Unit with internal lighting with RGBW LED technology and remote control unit for switching colors. Also controlLED by DMX-1024 (wireless), enabling communication between one or more products simultaneously via the DMX transmitter (not included). There are two options to choose from: Professional XLR DMX and Home WIFI DMX. (Remote control included). Optional battery

RGBW LED BATTERY Ref. 54015Y



Unit with internal