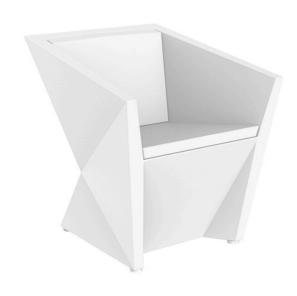

# Faz armchair

by Ramón Esteve

Faz is a modular collection of outdoor furniture and planters designed by <u>Ramón</u> <u>Esteve</u> for <u>Vondom</u>. He is the architect of harmony, serenity, timelessness and universality, and he has created mineral and emphatic shapes that make Faz a design that contextualizes with homes and installations. An ambience, encircling as a result of the blissful combination of the material and lighting, so that the sole sensation would be its fusion.

### Description

Made of polyethylene resin by rotational moulding. 100% Recyclable. Item suitable for indoor and outdoor use. Available in different finishes.

Weight: 12.02 Kg