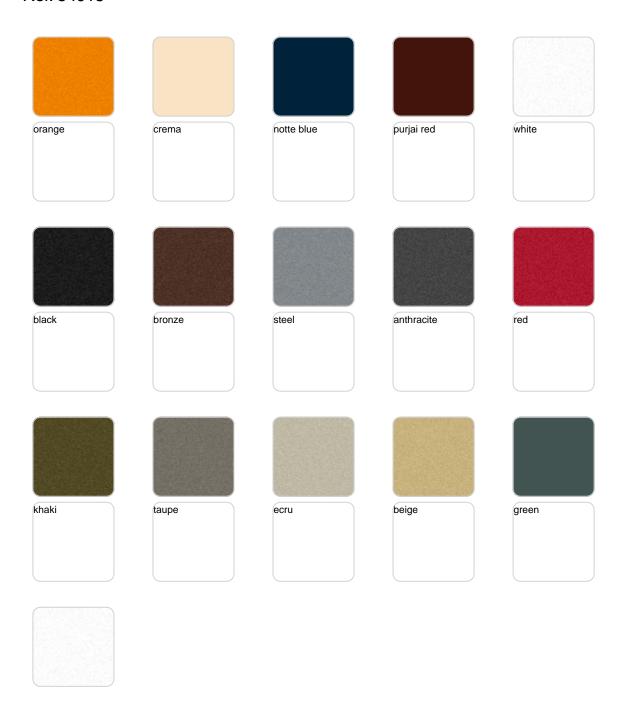

z armchair

by Ramón Esteve

Faz is a modular collection of outdoor furniture and planters designed by <u>Ramón</u> <u>Esteve</u> for <u>Vondom</u>. He is the architect of harmony, serenity, timelessness and universality, and he has created mineral and emphatic shapes that make Faz a design that contextualizes with homes and installations. An ambience, encircling as a result of the blissful combination of the material and lighting, so that the sole sensation would be its fusion.



# **VOUDOM**

### Info

### Description

Made of polyethylene resin by rotational moulding. 100% Recyclable. Item suitable for indoor and outdoor use. Available in different finishes.

Weight: 12.02 Kg





## **Accessories**

• Fabric

Fabric

# **VOUDOM**

### **Finishes**

### finishes

### BASIC Ref. 54015







### Matt Polyethylene

### LACQUERED Ref. 54015F







Lacquered Polyethylene

### lighting

WHITE LED Ref. 54015W



White internally lit unit with LED technology. Available only in matte ice white finish.

RGBW LED Ref. 54015L



Unit with internal lighting with RGBW LED technology and remote control unit for switching colors. Available only in matte ice white finish. Remote control included.



RGBW LED DMX Ref. 54015D



Unit with internal lighting with RGBW LED technology and remote control unit for switching colors. Also controlLED by DMX-1024 (wireless), enabling communication between one or more products simultaneously via the DMX transmitter (not included). There are two options to choose from: Professional XLR DMX and Home WIFI DMX. (Remote control included). Optional batt