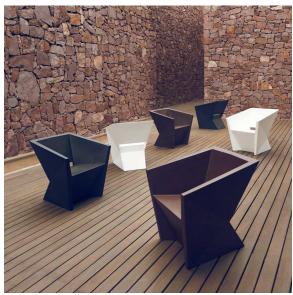

via the DMX transmitter (not included). There are two options to choose from: Professional XLR DMX and Home WIFI DMX. (Remote control included). Optional battery

RGBW LED BATTERY Ref. 54015Y



Unit with internal lighting with battery-powered RGBW LED technology. Includes charger and remote control for switching colors and charger. Available only in matte ice white finish.

RGBW LED DMX BATTERY Ref. 54015DY





Unit with internal lighting with RGBW LED technology and remote control unit for switching colors. Also controlLED by DMX-1024 (wireless), enabling communication between one or more products simultaneously via the DMX transmitter (not included). There are two options to choose from: Professional XLR DMX and Home WIFI DMX. (Remote control included).

# **VOUDOM**

## **Ambients**