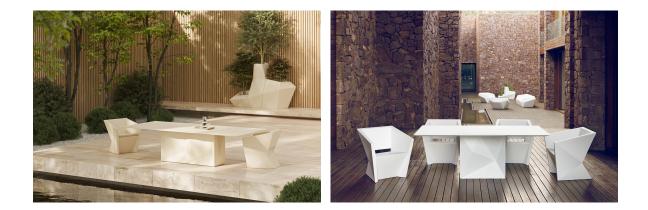

## Faz table 200x100x72 by Ramón Esteve

Vondom's Faz collection, designed by Ramón Esteve, is one of the firm's most iconic collections. It stands out for its modular design and sophistication, representing harmony, serenity and timelessness through mineral and emphatic shapes. Faz transforms environments with its unique combination of material and light, creating an enveloping and exclusive atmosphere.

## Ambients