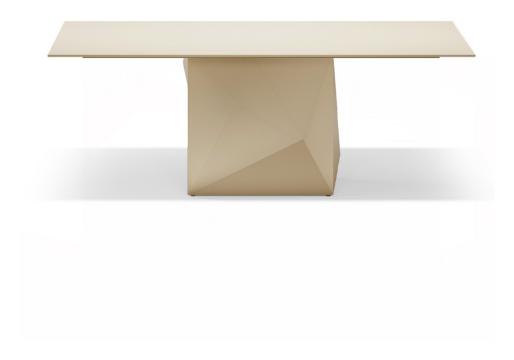

## Faz table 200x100x72 by Ramón Esteve

Vondom's Faz collection, designed by Ramón Esteve, is one of the firm's most iconic collections. It stands out for its modular design and sophistication, representing harmony, serenity and timelessness through mineral and emphatic shapes. Faz transforms environments with its unique combination of material and light, creating an enveloping and exclusive atmosphere.

### Description

Made of polyethylene resin by rotational moulding. 100% Recyclable. Item suitable for indoor and outdoor use. Available in different finishes.

Weight: 100.15 Kg

FAZ Mesa 200 x 100 FAZ Dinning Table 7834" x 3914"