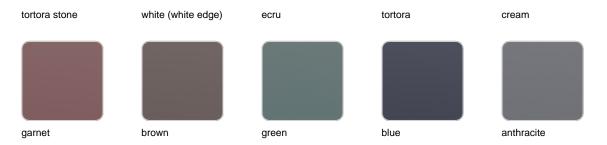

#### LACQUERED Ref. 54016F

| white 3101 | ecru 3103  | tortora 3104 | cream 3117 | garnet 3113     |
|------------|------------|--------------|------------|-----------------|
|            |            |              |            |                 |
| brown 3125 | green 3116 | blue 3118    | gray 3105  | anthracite 3106 |
|            |            |              |            |                 |

black 3102