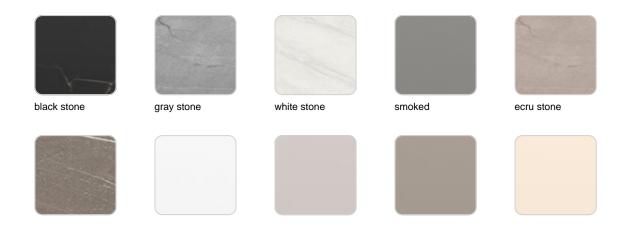

#### HPL Ref. VVAR02176

#### Solid Core Ref. VVAR02176B

#### Solid Core wood Ref. VVAR02176B

oak2