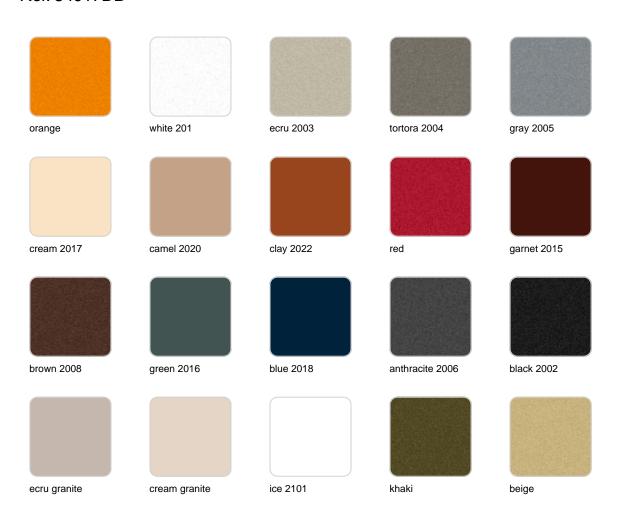

#### BASIC Ref. 54017DB

Matt Polyethylene

LACQUERED Ref. 54017F

Lacquered Polyethylene