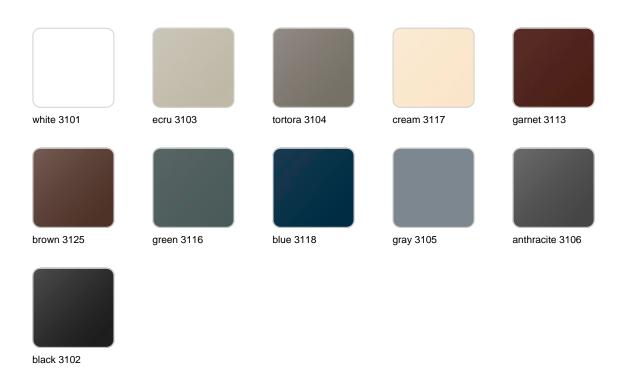

#### BASIC Ref. 54017DB

Matt Polyethylene

LACQUERED Ref. 54017F

Lacquered Polyethylene