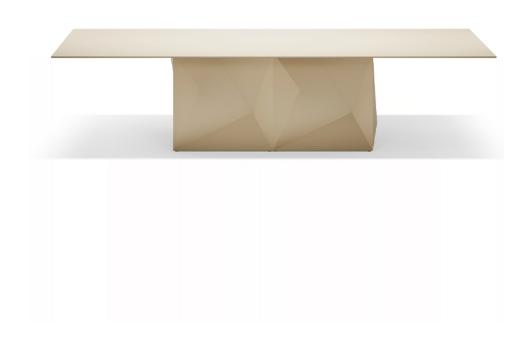

## Faz table xl 300x120x72

by Ramón Esteve

Vondom's Faz collection, designed by Ramón Esteve, is one of the firm's most iconic collections. It stands out for its modular design and sophistication, representing harmony, serenity and timelessness through mineral and emphatic shapes. Faz transforms environments with its unique combination of material and light, creating an enveloping and exclusive atmosphere.

### Description

Made of polyethylene resin by rotational moulding.100% Recyclable. Item suitable for indoor and outdoor use. Available in different finishes.

Weight: 162.1 Kg

FAZ Mesa XL 300 x 120 FAZ Dinning Table XL 1181/4" x 471/4"