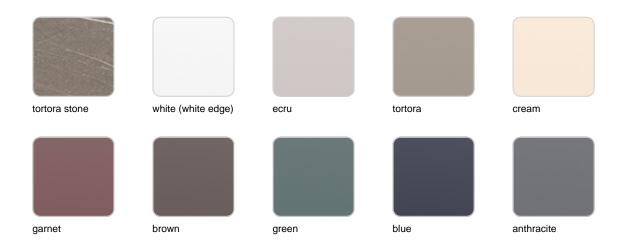

### tabletops

**HPL** 

Ref. VVAR03381

white(black edge)

ecru(black edge)

black(black edge)

HPL black edge

Solid Core Ref. VVAR03382

#### Solid Core wood Ref. VVAR03382

oak2