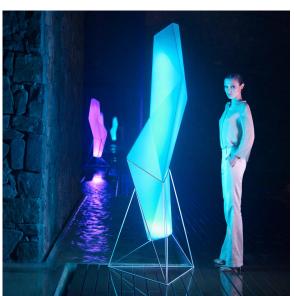

## Faz lamp

by Ramón Esteve

Faz is a modular collection of outdoor furniture and planters designed by <u>Ramón</u> <u>Esteve</u> for <u>Vondom</u>. He is the architect of harmony, serenity, timelessness and universality, and he has created mineral and emphatic shapes that make Faz a design that contextualizes with homes and installations. An ambience, encircling as a result of the blissful combination of the material and lighting, so that the sole sensation would be its fusion.

### **Ambients**