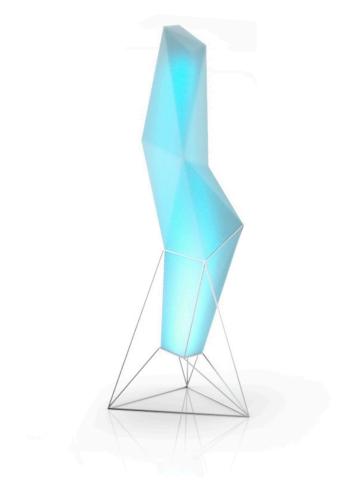

## Faz lamp

by Ramón Esteve

Faz is a modular collection of outdoor furniture and planters designed by <u>Ramón</u> <u>Esteve</u> for <u>Vondom</u>. He is the architect of harmony, serenity, timelessness and universality, and he has created mineral and emphatic shapes that make Faz a design that contextualizes with homes and installations. An ambience, encircling as a result of the blissful combination of the material and lighting, so that the sole sensation would be its fusion.

#### Description

Made of polyethylene resin by rotational moulding. 100% Recyclable. Item suitable for indoor and outdoor use. Available in different finishes.

Weight: 17.51 Kg

FAZ Lámpara FAZ Lamp