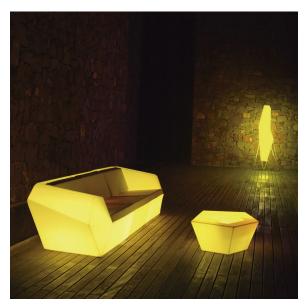

## Faz lamp

by Ramón Esteve

Faz is a modular collection of outdoor furniture and planters designed by <u>Ramón</u> <u>Esteve</u> for <u>Vondom</u>. He is the architect of harmony, serenity, timelessness and universality, and he has created mineral and emphatic shapes that make Faz a design that contextualizes with homes and installations. An ambience, encircling as a result of the blissful combination of the material and lighting, so that the sole sensation would be its fusion.

### **Ambients**