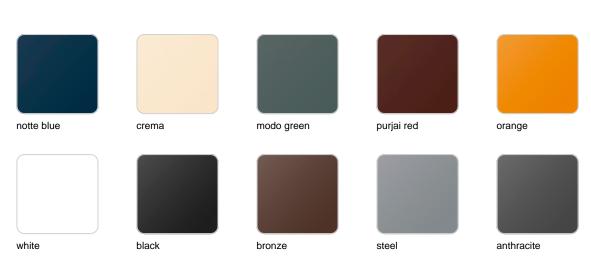

## **Finishes**

finishes

| BASIC<br>Ref. 54021A |        |            |            |       |
|----------------------|--------|------------|------------|-------|
|                      |        |            |            |       |
| notte blue           | crema  | purjai red | orange     | white |
|                      |        |            |            |       |
| black                | bronze | steel      | anthracite | red   |
|                      |        |            |            |       |
| khaki                | taupe  | ecru       | beige      | ice   |
|                      |        |            |            |       |