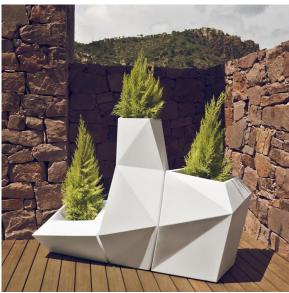

# Faz planter 66x55x70 by Ramón Esteve

Vondom's Faz collection, designed by Ramón Esteve, is one of the firm's most iconic collections. It stands out for its modular design and sophistication, representing harmony, serenity and timelessness through mineral and emphatic shapes. Faz transforms environments with its unique combination of material and light, creating an enveloping and exclusive atmosphere.

## Ambients