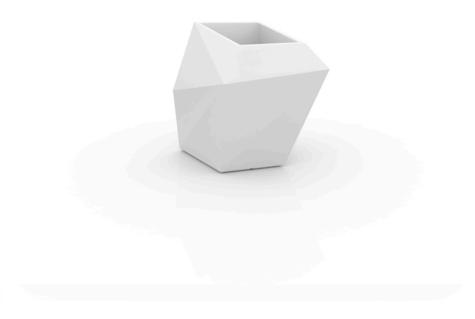

# Faz planter 66x55x70 by Ramón Esteve

Vondom's Faz collection, designed by Ramón Esteve, is one of the firm's most iconic collections. It stands out for its modular design and sophistication, representing harmony, serenity and timelessness through mineral and emphatic shapes. Faz transforms environments with its unique combination of material and light, creating an enveloping and exclusive atmosphere.

## Description

Made of polyethylene resin by rotational moulding. 100% Recyclable. Item suitable for indoor and outdoor use. Available in different finishes.

Weight: 8 Kg

FAZ Macetero medio C = 21 LFAZ Medium planter  $C = 5\frac{1}{2}$  gal