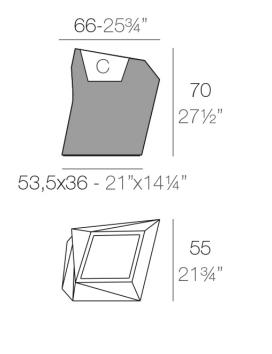

Products / Planters / Faz Planter 66x55x70

## Description

Made of polyethylene resin by rotational moulding. 100% Recyclable. Item suitable for indoor and outdoor use. Available in different finishes.

Weight: 8 Kg

FAZ Macetero medio C = 21 LFAZ Medium planter  $C = 5\frac{1}{2}$  gal