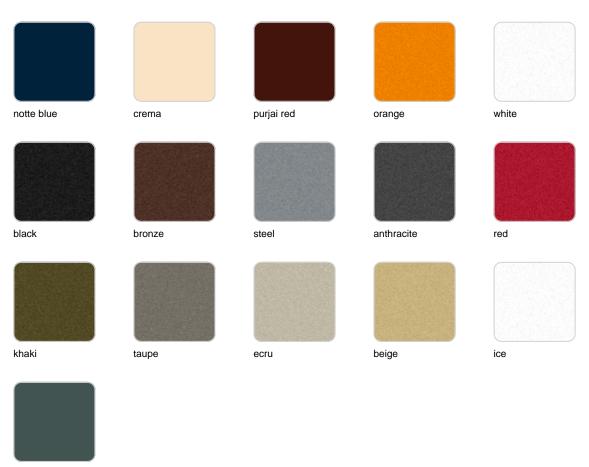

## **Finishes**

finishes

| BASIC<br>Ref. 54021A |        |            |            |       |
|----------------------|--------|------------|------------|-------|
|                      |        |            |            |       |
| notte blue           | crema  | purjai red | orange     | white |
|                      |        |            |            |       |
| black                | bronze | steel      | anthracite | red   |
|                      |        |            |            |       |
| khaki                | taupe  | ecru       | beige      | ice   |
|                      |        |            |            |       |