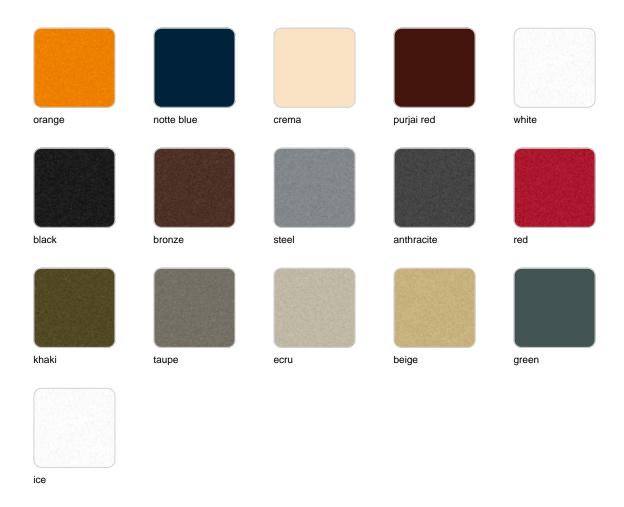

## **Finishes**

### finishes

#### BASIC Ref. 54022A

Matt Polyethylene

SELF-WATERING Ref. 54022R

Self-watering system included in all planters except those with basic finish

#### LACQUERED Ref. 54022F

Lacquered Polyethylene