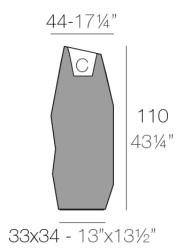

Products / Planters / Faz Planter 44x49x110

## Description

Made of polyethylene resin by rotational moulding. 100% Recyclable. Item suitable for indoor and outdoor use. Available in different finishes.

Weight: 8 Kg

FAZ Macetero alto C = 10 LFAZ High planter C = 21/2 gal