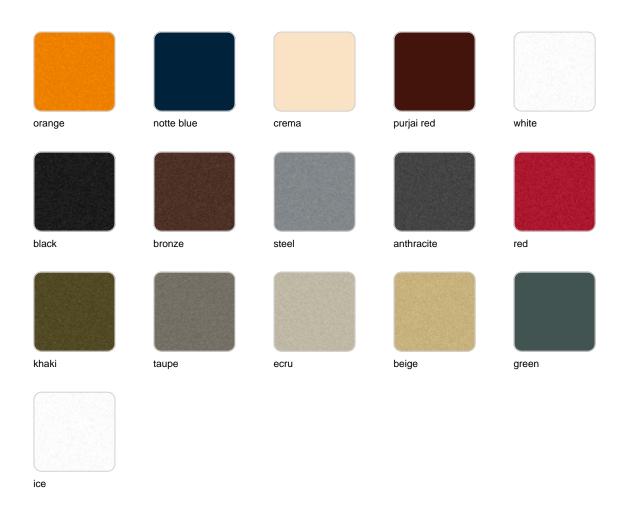

## **Finishes**

### finishes

#### BASIC Ref. 54022A

Matt Polyethylene

SELF-WATERING Ref. 54022R

Self-watering system included in all planters except those with basic finish

#### LACQUERED Ref. 54022F

Lacquered Polyethylene