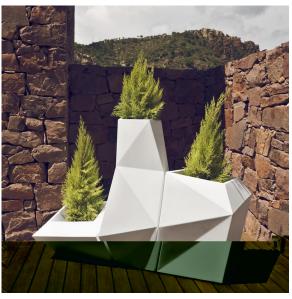

### by Ramón Esteve

Faz is a modular collection of outdoor furniture and planters designed by <u>Ramón</u> <u>Esteve</u> for <u>Vondom</u>. He is the architect of harmony, serenity, timelessness and universality, and he has created mineral and emphatic shapes that make Faz a design that contextualizes with homes and installations. An ambience, encircling as a result of the blissful combination of the material and lighting, so that the sole sensation would be its fusion.

## **Ambients**