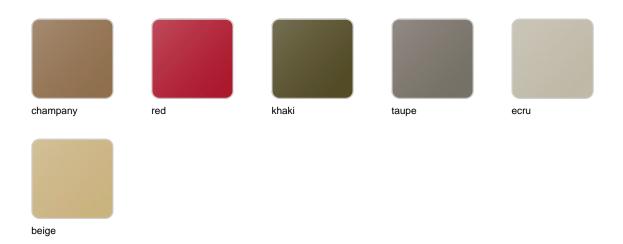

## **Finishes**

### finishes

#### BASIC Ref. 54022A

Matt Polyethylene

SELF-WATERING Ref. 54022R

Self-watering system included in all planters except those with basic finish

#### LACQUERED Ref. 54022F

Lacquered Polyethylene