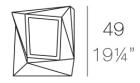

Products / Planters / Faz Planter 44x49x110

## Description

Made of polyethylene resin by rotational moulding. 100% Recyclable. Item suitable for indoor and outdoor use. Available in different finishes.

Weight: 8 Kg

FAZ Macetero alto C = 10 LFAZ High planter C = 21/2 gal