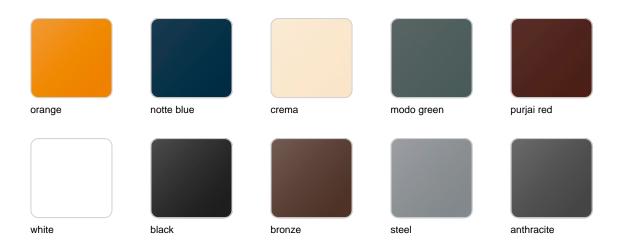

## **Finishes**

### finishes

#### BASIC Ref. 54022A

Matt Polyethylene

SELF-WATERING Ref. 54022R

Self-watering system included in all planters except those with basic finish

#### LACQUERED Ref. 54022F

Lacquered Polyethylene