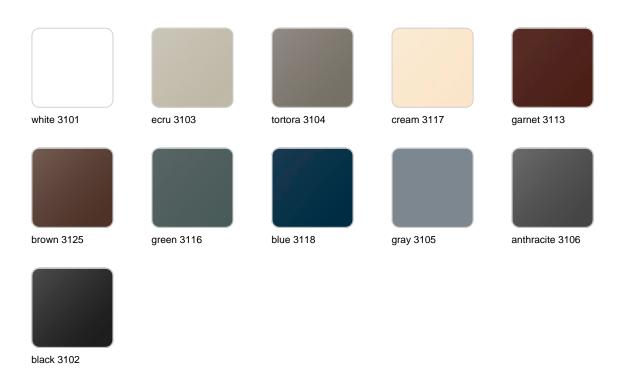

### **Finishes**

### finishes

#### BASIC Ref. 54031

Matt Polyethylene

LACQUERED Ref. 54031F

Lacquered Polyethylene