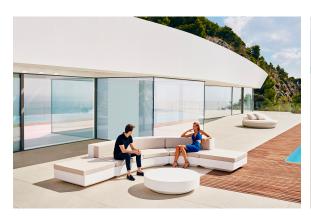

attery

**RGBW LED BATTERY** Ref. 54031Y



ice 2101

Unit with internal lighting with battery-powered RGBW LED technology. Includes charger and remote control for switching colors and charger. Available only in matte ice white finish.

**RGBW LED DMX BATTERY** 

Ref. 54031DY



ice 2101

Unit with internal lighting with RGBW LED technology and remote control unit for switching colors. Also controlLED by DMX-1024 (wireless), enabling communication between one or more products simultaneously via the DMX transmitter (not included). There are two options to choose from: Professional XLR DMX and Home WIFI DMX. (Remote control included).

### tabletops

#### HPL Ref. 54031P





HPL black edge

#### TEMPERED GLASS Ref. 54031C



Security temperate Glass, board thickness 10 mm

## **Ambients**