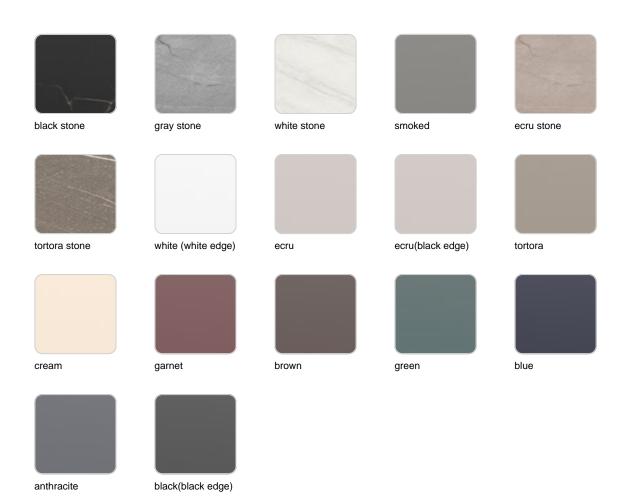

### **Finishes**

### finishes

#### BASIC Ref. 54031

Matt Polyethylene

LACQUERED Ref. 54031F

Lacquered Polyethylene