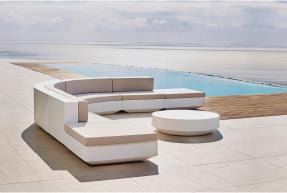

tery

**RGBW LED BATTERY** Ref. 54031Y



ice 2101

Unit with internal lighting with battery-powered RGBW LED technology. Includes charger and remote control for switching colors and charger. Available only in matte ice white finish.

**RGBW LED DMX BATTERY** 

Ref. 54031DY



ice 2101

Unit with internal lighting with RGBW LED technology and remote control unit for switching colors. Also controlLED by DMX-1024 (wireless), enabling communication between one or more products simultaneously via the DMX transmitter (not included). There are two options to choose from: Professional XLR DMX and Home WIFI DMX. (Remote control included).

### tabletops

#### HPL Ref. 54031P





HPL black edge

#### TEMPERED GLASS Ref. 54031C



Security temperate Glass, board thickness 10 mm

## **Ambients**