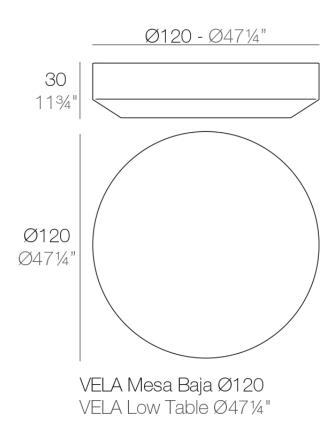

### Info

### Description

Made of polyethylene resin by rotational moulding.100% Recyclable. Item suitable for indoor and outdoor use. Available in different finishes.

Weight: 18.05 Kg