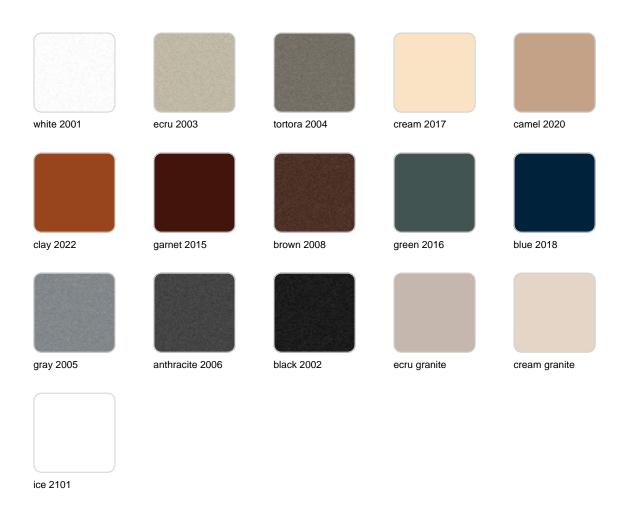

### **Finishes**

### finishes

#### BASIC Ref. 54031

Matt Polyethylene

LACQUERED Ref. 54031F

Lacquered Polyethylene