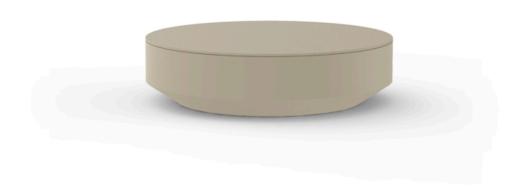

## Vela coffee table ø120

by Ramón Esteve

The Vela collection, designed by Ramón Esteve for Vondom, offers a wide range of outdoor furniture and planters that combine the comfort and warmth of indoor furniture. With a design that balances proportions and geometric lines, Vela transforms any space into a cosy and elegant retreat.

### Description

Made of polyethylene resin by rotational moulding.100% Recyclable. Item suitable for indoor and outdoor use. Available in different finishes.

Weight: 18.05 Kg