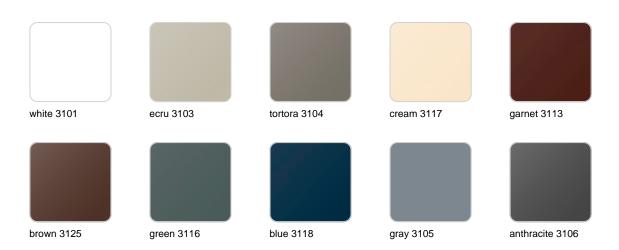

## **Finishes**

### finishes

#### BASIC Ref. 54038A

Matt Polyethylene

SELF-WATERING Ref. 54038R

Self-watering system included in all planters except those with basic finish

#### LACQUERED Ref. 54038F

Lacquered Polyethylene