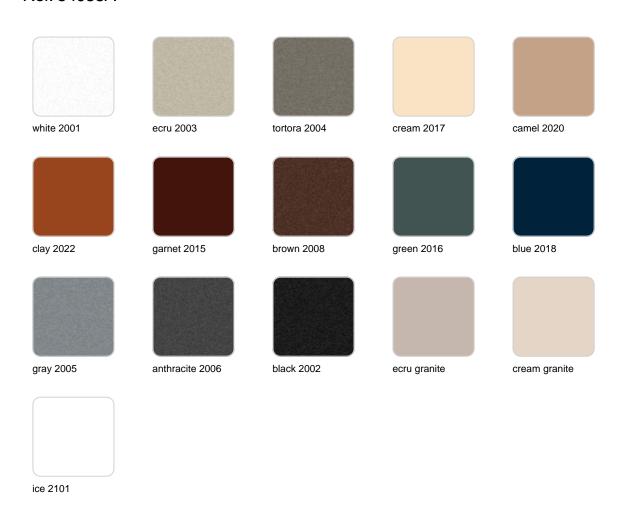

## **Finishes**

### finishes

#### BASIC Ref. 54038A

Matt Polyethylene

SELF-WATERING Ref. 54038R

Self-watering system included in all planters except those with basic finish

#### LACQUERED Ref. 54038F

Lacquered Polyethylene