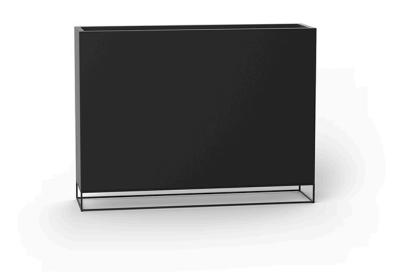

# Vela wall planter

by Ramón Esteve

The Vela collection, designed by Ramón Esteve for Vondom, offers a wide range of outdoor furniture and planters that combine the comfort and warmth of indoor furniture. With a design that balances proportions and geometric lines, Vela transforms any space into a cosy and elegant retreat.

### Description

Pot made of polyethylene resin by rotational moulding. 100% Recyclable. Item suitable for indoor and outdoor use. Available in different finishes.

Weight: 22.1 Kg