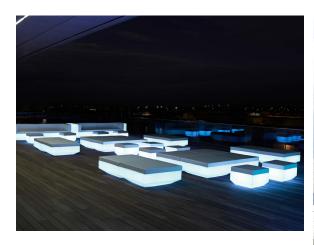

chnology. Available only in matte ice white finish.





Unit with internal lighting with battery-powered RGBW LED technology. Includes charger and remote control for switching colors and charger. Available only in matte ice white finish.



#### RGBW LED DMX BATTERY Ref. 54041DY



Unit with internal lighting with RGBW LED technology and remote control unit for switching colors. Also controlLED by DMX-1024 (wireless), enabling communication between one or more products simultaneously via the DMX transmitter (not included). There are two options to choose from: Professional XLR DMX and Home WIFI DMX. (Remote control included).

#### tabletops

**HPL** 

Ref. 54041P

HPL black edge

#### TEMPERED GLASS Ref. 54041C











Security temperate Glass, board thickness 10 mm

## **Ambients**