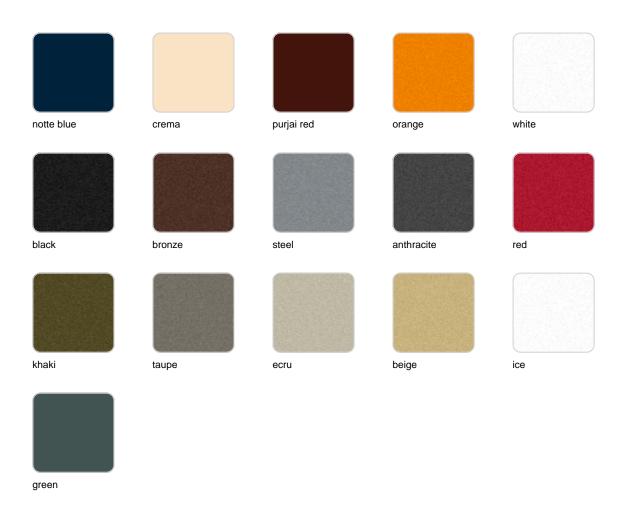

## **Finishes**

### finishes

#### BASIC Ref. 54041

Matt Polyethylene

LACQUERED Ref. 54041F

Lacquered Polyethylene