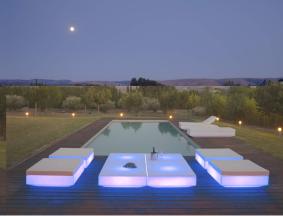

gy. Available only in matte ice white finish.





Unit with internal lighting with battery-powered RGBW LED technology. Includes charger and remote control for switching colors and charger. Available only in matte ice white finish.



#### RGBW LED DMX BATTERY Ref. 54041DY



Unit with internal lighting with RGBW LED technology and remote control unit for switching colors. Also controlLED by DMX-1024 (wireless), enabling communication between one or more products simultaneously via the DMX transmitter (not included). There are two options to choose from: Professional XLR DMX and Home WIFI DMX. (Remote control included).

#### tabletops

**HPL** 

Ref. 54041P

HPL black edge

#### TEMPERED GLASS Ref. 54041C











Security temperate Glass, board thickness 10 mm

## **Ambients**