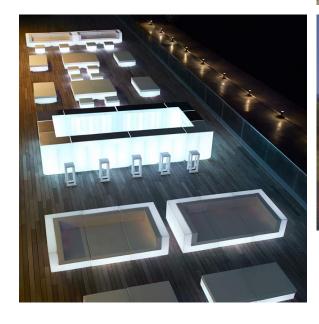

logy. Available only in matte ice white finish.





Unit with internal lighting with battery-powered RGBW LED technology. Includes charger and remote control for switching colors and charger. Available only in matte ice white finish.



#### RGBW LED DMX BATTERY Ref. 54041DY



Unit with internal lighting with RGBW LED technology and remote control unit for switching colors. Also controlLED by DMX-1024 (wireless), enabling communication between one or more products simultaneously via the DMX transmitter (not included). There are two options to choose from: Professional XLR DMX and Home WIFI DMX. (Remote control included).

#### tabletops

**HPL** 

Ref. 54041P

HPL black edge

#### TEMPERED GLASS Ref. 54041C











Security temperate Glass, board thickness 10 mm

## **Ambients**