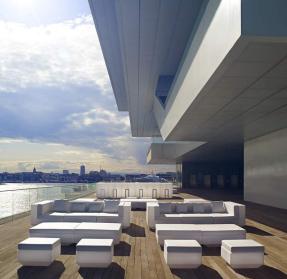

nology. Available only in matte ice white finish.





Unit with internal lighting with battery-powered RGBW LED technology. Includes charger and remote control for switching colors and charger. Available only in matte ice white finish.



#### RGBW LED DMX BATTERY Ref. 54041DY



Unit with internal lighting with RGBW LED technology and remote control unit for switching colors. Also controlLED by DMX-1024 (wireless), enabling communication between one or more products simultaneously via the DMX transmitter (not included). There are two options to choose from: Professional XLR DMX and Home WIFI DMX. (Remote control included).

#### tabletops

**HPL** 

Ref. 54041P

HPL black edge

#### TEMPERED GLASS Ref. 54041C











Security temperate Glass, board thickness 10 mm

## **Ambients**