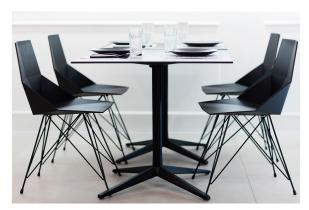

# Faz armchair steel base

by Ramón Esteve

Vondom's Faz collection, designed by Ramón Esteve, is one of the firm's most iconic collections. It stands out for its modular design and sophistication, representing harmony, serenity and timelessness through mineral and emphatic shapes. Faz transforms environments with its unique combination of material and light, creating an enveloping and exclusive atmosphere.

### Description

One piece moulded seat and back polypropylene chair. The legs are made in stainless steel with lacquer in a colour to match the seat. Item suitable for indoor and outdoor use.

Weight: 5.03 Kg

## **Ambients**