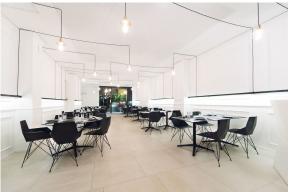

Esteve

Vondom's Faz collection, designed by Ramón Esteve, is one of the firm's most iconic collections. It stands out for its modular design and sophistication, representing harmony, serenity and timelessness through mineral and emphatic shapes. Faz transforms environments with its unique combination of material and light, creating an enveloping and exclusive atmosphere.



# **VOUDOM**

### Info

### Description

One piece moulded seat and back polypropylene chair. The legs are made in stainless steel with lacquer in a colour to match the seat. Item suitable for indoor and outdoor use.

Weight: 5.03 Kg



# **VOUDOM**

## **Finishes**

#### finishes

BASIC PP Ref. 54045







Available in various colors

#### estructura

ALUMINIUM Ref. VVAR00991







# **VOUDOM**

## **Ambients**