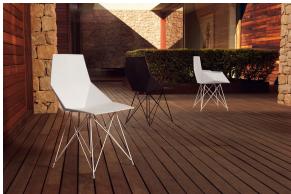

# Faz armchair steel base

by Ramón Esteve

Vondom's Faz collection, designed by Ramón Esteve, is one of the firm's most iconic collections. It stands out for its modular design and sophistication, representing harmony, serenity and timelessness through mineral and emphatic shapes. Faz transforms environments with its unique combination of material and light, creating an enveloping and exclusive atmosphere.

### Description

One piece moulded seat and back polypropylene chair. The legs are made in stainless steel with lacquer in a colour to match the seat. Item suitable for indoor and outdoor use.

Weight: 5.03 Kg

## **Ambients**