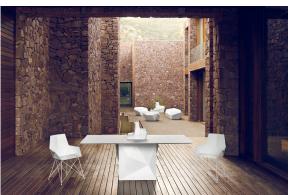

eve

Vondom's Faz collection, designed by Ramón Esteve, is one of the firm's most iconic collections. It stands out for its modular design and sophistication, representing harmony, serenity and timelessness through mineral and emphatic shapes. Faz transforms environments with its unique combination of material and light, creating an enveloping and exclusive atmosphere.



# **VOUDOM**

### Info

### Description

One piece moulded seat and back polypropylene chair. The legs are made in stainless steel with lacquer in a colour to match the seat. Item suitable for indoor and outdoor use.

Weight: 5.03 Kg



# **VOUDOM**

## **Finishes**

#### finishes

BASIC PP Ref. 54045







Available in various colors

#### estructura

ALUMINIUM Ref. VVAR00991







# **VOUDOM**

## **Ambients**