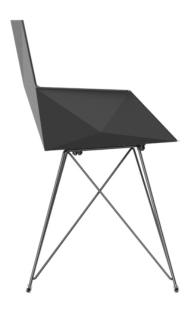

# Faz armchair steel base

by Ramón Esteve

Vondom's Faz collection, designed by Ramón Esteve, is one of the firm's most iconic collections. It stands out for its modular design and sophistication, representing harmony, serenity and timelessness through mineral and emphatic shapes. Faz transforms environments with its unique combination of material and light, creating an enveloping and exclusive atmosphere.

### Description

One piece moulded seat and back polypropylene chair. The legs are made in stainless steel with lacquer in a colour to match the seat. Item suitable for indoor and outdoor use.

Weight: 5.03 Kg