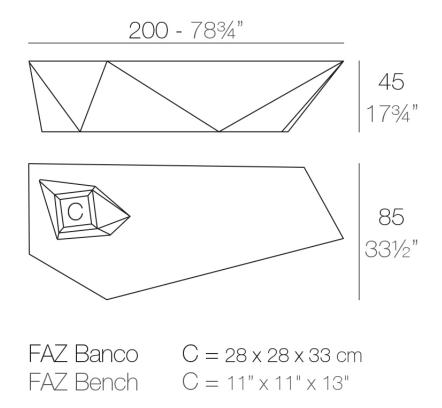

#### Description

Made of polyethylene resin by rotational moulding. 100% Recyclable. Item suitable for indoor and outdoor use. Available in different finishes.

Weight: 37 Kg