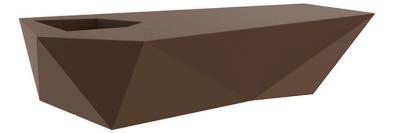

Products / Benches / Faz Bench

## Faz bench by Ramón Esteve

Faz is a modular collection of outdoor furniture and planters designed by <u>Ramón</u> <u>Esteve</u> for <u>Vondom</u>. He is the architect of harmony, serenity, timelessness and universality, and he has created mineral and emphatic shapes that make Faz a design that contextualizes with homes and installations. An ambience, encircling as a result of the blissful combination of the material and lighting, so that the sole sensation would be its fusion.

#### Description

Made of polyethylene resin by rotational moulding. 100% Recyclable. Item suitable for indoor and outdoor use. Available in different finishes.

Weight: 37 Kg