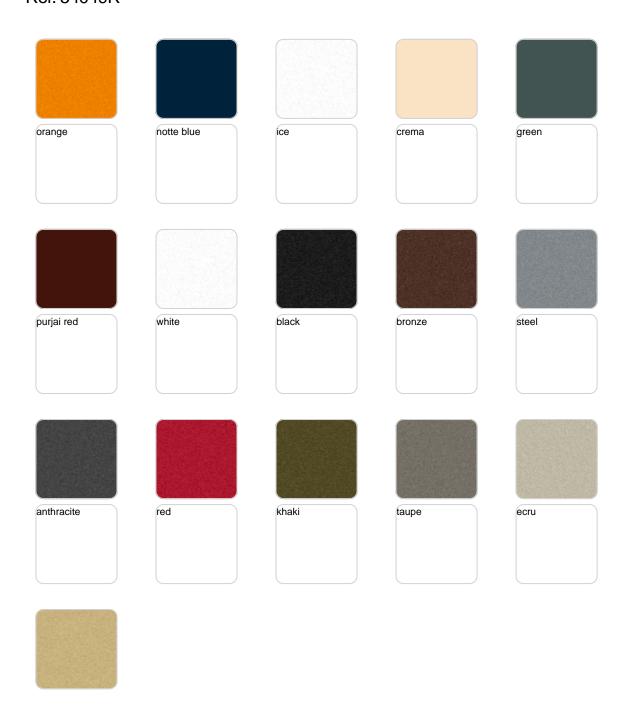

Products / Planters / Vela High Cube Planter 40x40x90

# Vela high cube planter 40x40x90

by Ramón Esteve

Vela Collection, designed by <u>Ramon Esteve</u> for <u>Vondom</u>. This extensive outdoor furniture and plantpot collection aims to offer the comfort and the quality of interior furniture without losing it's original qualities.



### Info

### Description

Pot made of polyethylene resin by rotational moulding. 100% Recyclable. Item suitable for indoor and outdoor use. Available in different finishes.

Weight: 13 Kg



## **Finishes**

### finishes

#### BASIC Ref. 54049A







Matt Polyethylene

#### SELF-WATERING Ref. 54049R







Self-watering system included in all planters except those with basic finish

#### LACQUERED Ref. 54049F







Lacquered Polyethylene

## lighting

WHITE LED Ref. 54049W



White internally lit unit with LED technology. Available only in matte ice white finish.

RGBW LED Ref. 54049L



Unit with internal lighting with RGBW LED technology and remote control unit for switching colors. Available only in matte ice white finish. Remote control included.



RGBW LED DMX Ref. 54049D



Unit with internal lighting with RGBW LED technology and remote control unit for switching colors. Also controlLED by DMX-1024 (wireless), enabling communication between one or more products simultaneously via the DMX transmitter (not included). There are two options to choose from: Professional XLR DMX and