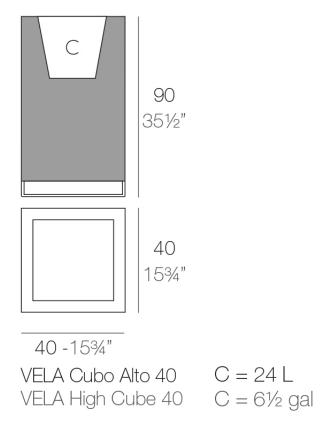

Products / Planters / Vela High Cube Planter 40x40x90

# Vela high cube planter 40x40x90

by Ramón Esteve

Vela Collection, designed by <u>Ramon Esteve</u> for <u>Vondom</u>. This extensive outdoor furniture and plantpot collection aims to offer the comfort and the quality of interior furniture without losing it's original qualities.

### Description

Pot made of polyethylene resin by rotational moulding. 100% Recyclable. Item suitable for indoor and outdoor use. Available in different finishes.

Weight: 13 Kg