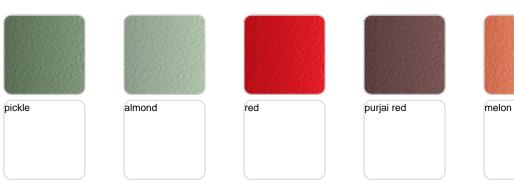

tter (not included). There are two options to choose from: Professional XLR DMX and Home WIFI DMX. (Remote control included). Optional battery

RGBW LED BATTERY Ref. 54049Y



Unit with internal lighting with battery-powered RGBW LED technology. Includes charger and remote control for switching colors and charger. Available only in matte ice white finish.

RGBW LED DMX BATTERY Ref. 54049DY





Unit with internal lighting with RGBW LED technology and remote control unit for switching colors. Also controlLED by DMX-1024 (wireless), enabling communication between one or more products simultaneously via the DMX transmitter (not included). There are two options to choose from: Professional XLR DMX and Home WIFI DMX. (Remote control included).

#### estructura

#### ALUMINIUM Ref. VVAR00491







## **Ambients**