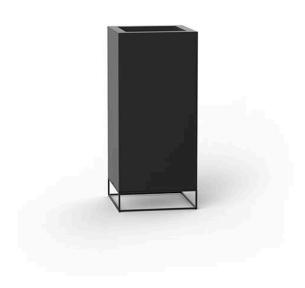

Products / Planters / Vela High Cube Planter 40x40x90

# Vela high cube planter 40x40x90

by Ramón Esteve

Vela Collection, designed by <u>Ramon Esteve</u> for <u>Vondom</u>. This extensive outdoor furniture and plantpot collection aims to offer the comfort and the quality of interior furniture without losing it's original qualities.

### Description

Pot made of polyethylene resin by rotational moulding. 100% Recyclable. Item suitable for indoor and outdoor use. Available in different finishes.

Weight: 13 Kg