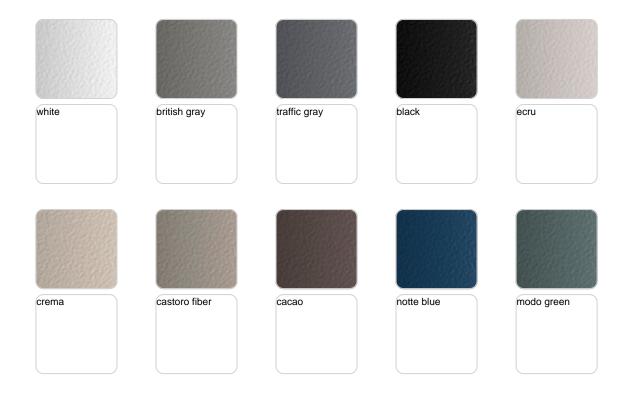

mitter (not included). There are two options to choose from: Professional XLR DMX and Home WIFI DMX. (Remote control included). Optional battery

RGBW LED BATTERY Ref. 54049Y



Unit with internal lighting with battery-powered RGBW LED technology. Includes charger and remote control for switching colors and charger. Available only in matte ice white finish.

RGBW LED DMX BATTERY Ref. 54049DY





Unit with internal lighting with RGBW LED technology and remote control unit for switching colors. Also controlLED by DMX-1024 (wireless), enabling communication between one or more products simultaneously via the DMX transmitter (not included). There are two options to choose from: Professional XLR DMX and Home WIFI DMX. (Remote control included).

#### estructura

#### ALUMINIUM Ref. VVAR00491







## **Ambients**