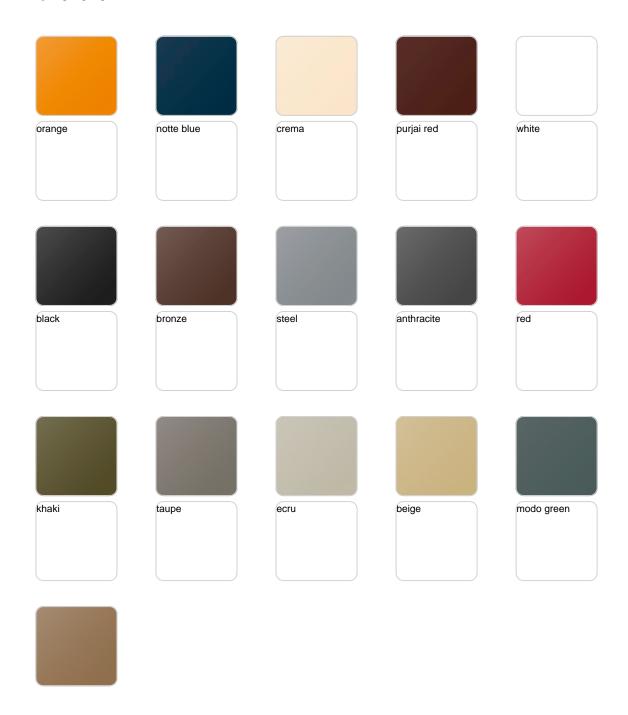

## **Finishes**

### finishes

#### LACQUERED Ref. 54049F

Lacquered Polyethylene