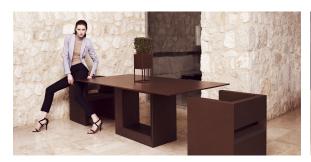

50W



White internally lit unit with LED technology. Available only in matte ice white finish.





Unit with internal lighting with battery-powered RGBW LED technology. Includes charger and remote control for switching colors and charger. Available only in matte ice white finish.



**RGBW LED DMX BATTERY** Ref. 54050DY



Unit with internal lighting with RGBW LED technology and remote control unit for switching colors. Also controlLED by DMX-1024 (wireless), enabling communication between one or more products simultaneously via the DMX transmitter (not included). There are two options to choose from: Professional XLR DMX and Home WIFI DMX. (Remote control included).

#### tabletops

**HPL** 

Ref. VVAR02176







ecru(black edge)



white(black edge)

HPL black edge

### **Ambients**