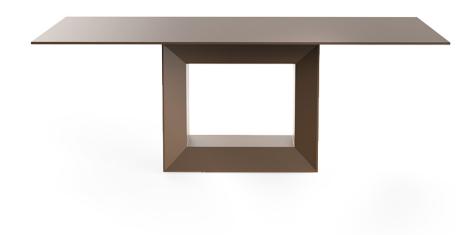

## Vela table 200x100x72

### Description

Made of polyethylene resin by rotational moulding.100% Recyclable. Item suitable for indoor and outdoor use. Available in different finishes.

Weight: 82.85 Kg