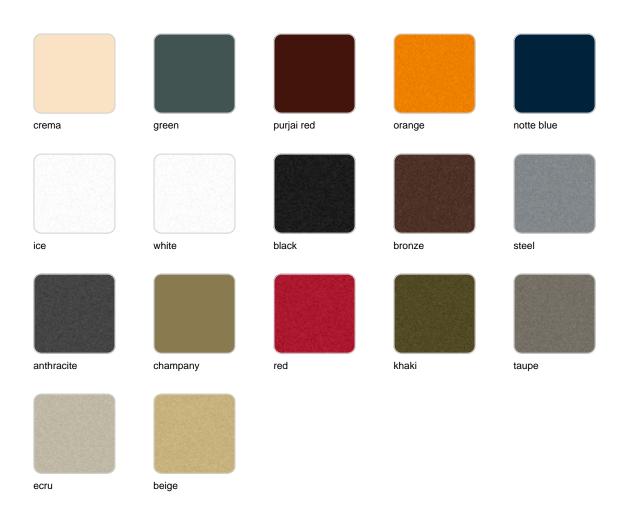

## **Finishes**

#### finishes

#### BASIC Ref. 54050FG

Matt Polyethylene

LACQUERED Ref. 54050F

Lacquered Polyethylene