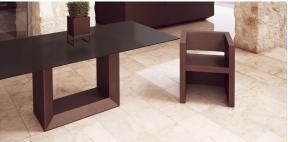

W



White internally lit unit with LED technology. Available only in matte ice white finish.





Unit with internal lighting with battery-powered RGBW LED technology. Includes charger and remote control for switching colors and charger. Available only in matte ice white finish.



**RGBW LED DMX BATTERY** Ref. 54050DY



Unit with internal lighting with RGBW LED technology and remote control unit for switching colors. Also controlLED by DMX-1024 (wireless), enabling communication between one or more products simultaneously via the DMX transmitter (not included). There are two options to choose from: Professional XLR DMX and Home WIFI DMX. (Remote control included).

#### tabletops

**HPL** 

Ref. VVAR02176







ecru(black edge)



white(black edge)

HPL black edge

### **Ambients**