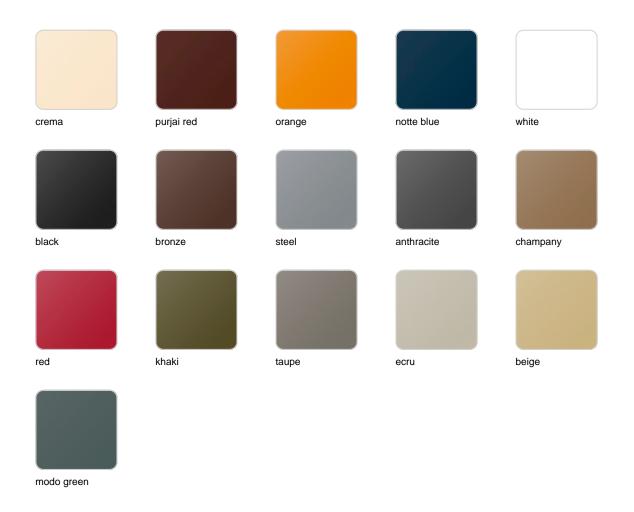

## **Finishes**

#### finishes

#### BASIC Ref. 54050FG

Matt Polyethylene

LACQUERED Ref. 54050F

Lacquered Polyethylene