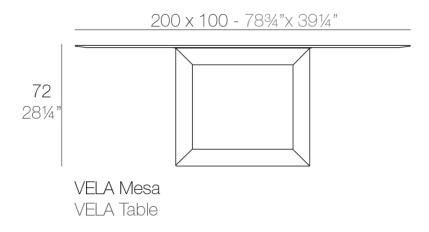

## Vela table 200x100x72

### Description

Made of polyethylene resin by rotational moulding.100% Recyclable. Item suitable for indoor and outdoor use. Available in different finishes.

Weight: 82.85 Kg