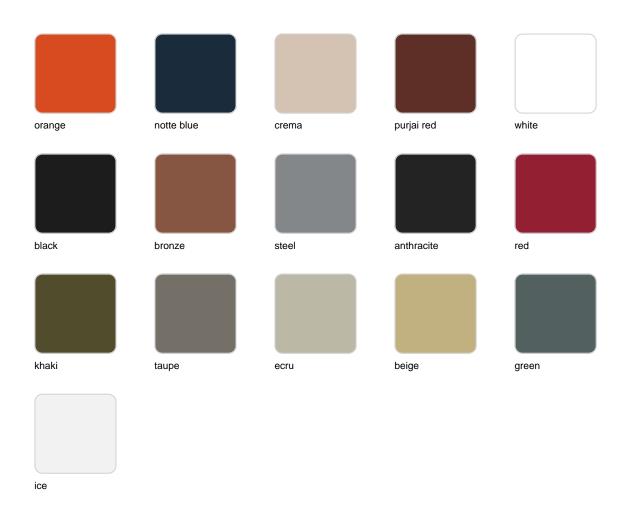

## **Finishes**

#### finishes

#### BASIC Ref. 54051B

Matt Polyethylene

LACQUERED Ref. 54051F

# **VOUDOM**

Lacquered Polyethylene