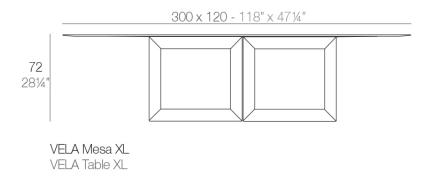

Products / Dining Tables / Vela Table XI 300x120x72

# Vela table xl 300x120x72

#### Description

Made of polyethylene resin by rotational moulding. 100% Recyclable. Item suitable for indoor and outdoor use. Available with different finishes and options.

Weight: 99.3 Kg