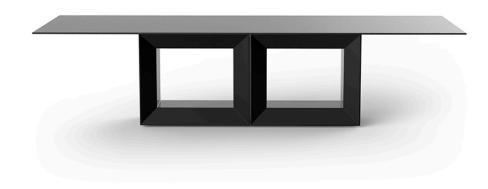

Products / Dining Tables / Vela Table XI 300x120x72

# Vela table xl 300x120x72

## by Ramón Esteve

Vela Collection, designed by <u>Ramon Esteve</u> for <u>Vondom</u>. This extensive outdoor furniture and plantpot collection aims to offer the comfort and the quality of interior furniture without losing it's original qualities.

#### Description

Made of polyethylene resin by rotational moulding. 100% Recyclable. Item suitable for indoor and outdoor use. Available with different finishes and options.

Weight: 99.3 Kg