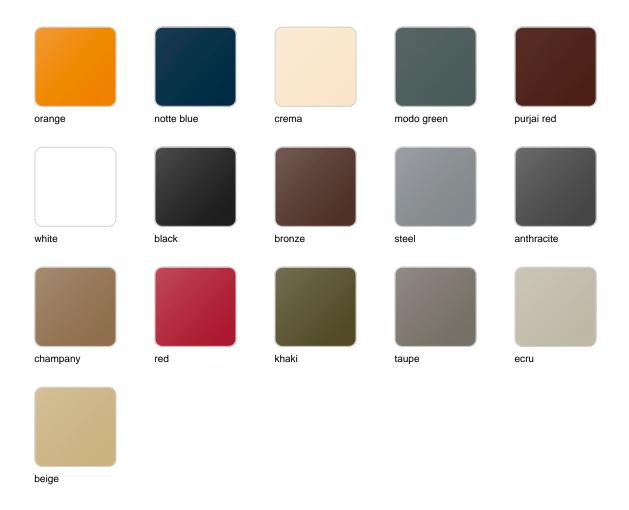

## **Finishes**

#### finishes

#### BASIC Ref. 54051B

Matt Polyethylene

LACQUERED Ref. 54051F

# **VOUDOM**

Lacquered Polyethylene