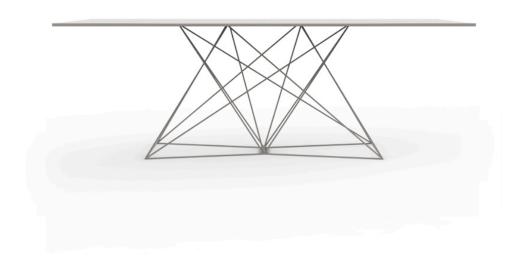

## Faz table stainless 200x100x72

by Ramón Esteve

Faz is a modular collection of outdoor furniture and planters designed by <u>Ramón</u> <u>Esteve</u> for <u>Vondom</u>. He is the architect of harmony, serenity, timelessness and universality, and he has created mineral and emphatic shapes that make Faz a design that contextualizes with homes and installations. An ambience, encircling as a result of the blissful combination of the material and lighting, so that the sole sensation would be its fusion.

#### Description

Stainless steel legs with lacquer in a colour to match the tabletop. Tabletop is available in HPL or Full White (white only).

Weight: 49.08 Kg

FAZ Mesa Inox 200 x 100 FAZ Dinning Table Stainless Base 78%"x39%"