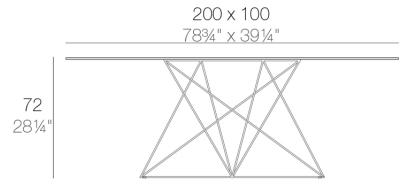

#### Description

Stainless steel legs with lacquer in a colour to match the tabletop. Tabletop is available in HPL or Full White (white only).

Weight: 49.08 Kg

FAZ Mesa Inox 200 x 100 FAZ Dinning Table Stainless Base 78%"x39%"