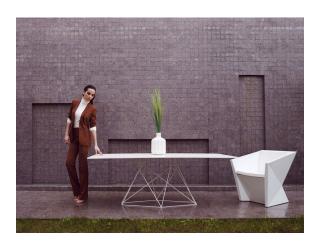

## Faz table stainless 200x100x72

by Ramón Esteve

Faz is a modular collection of outdoor furniture and planters designed by <u>Ramón</u> <u>Esteve</u> for <u>Vondom</u>. He is the architect of harmony, serenity, timelessness and universality, and he has created mineral and emphatic shapes that make Faz a design that contextualizes with homes and installations. An ambience, encircling as a result of the blissful combination of the material and lighting, so that the sole sensation would be its fusion.

#### Description

Stainless steel legs with lacquer in a colour to match the tabletop. Tabletop is available in HPL or Full White (white only).

Weight: 49.08 Kg

FAZ Mesa Inox 200 x 100 FAZ Dinning Table Stainless Base 78%"x39%"