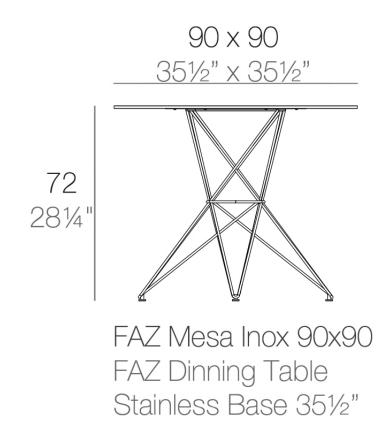

Products / Dining Tables / Faz Table Stainless Base 90x90x72

### Faz table stainless base 90x90x72 by Ramón Esteve

Vondom's Faz collection, designed by Ramón Esteve, is one of the firm's most iconic collections. It stands out for its modular design and sophistication, representing harmony, serenity and timelessness through mineral and emphatic shapes. Faz transforms environments with its unique combination of material and light, creating an enveloping and exclusive atmosphere.



# **VOИDOM**

### Info

#### Description

Made of polyethylene resin by rotational moulding.100% Recyclable. Item suitable for indoor and outdoor use. Available in different finishes.

Weight: 15 Kg



## **VOИDOM**

### Finishes

finishes

| BASIC<br>Ref. 54054CB |           |            |         |              |
|-----------------------|-----------|------------|---------|--------------|
|                       |           |            |         |              |
| white                 | smoked    | ecru       | tortora | cream        |
|                       |           |            |         |              |
| camel 2020            | clay 2022 | garnet     | brown   | green        |
|                       |           |            |         |              |
| blue                  | gray      | anthracite | black   | ecru granite |
|                       |           |            |         |              |

cream granite

Matt Polyethylene

#### tabletops

HPL Ref. VVAR00577

## *