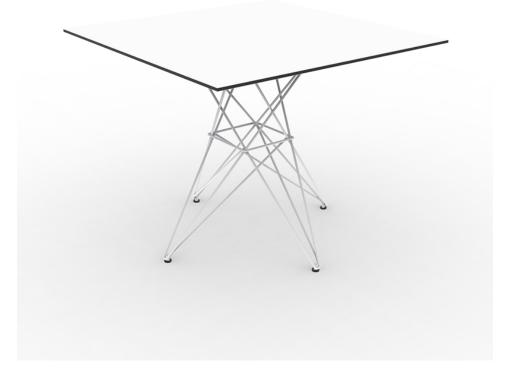

### Faz table stainless base 90x90x72 by Ramón Esteve

Vondom's Faz collection, designed by Ramón Esteve, is one of the firm's most iconic collections. It stands out for its modular design and sophistication, representing harmony, serenity and timelessness through mineral and emphatic shapes. Faz transforms environments with its unique combination of material and light, creating an enveloping and exclusive atmosphere.