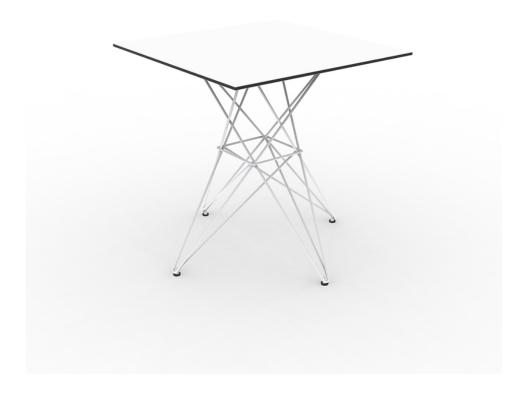

## Faz table stainless base 70x70x72

by Ramón Esteve

Faz is a modular collection of outdoor furniture and planters designed by <u>Ramón</u> <u>Esteve</u> for <u>Vondom</u>. He is the architect of harmony, serenity, timelessness and universality, and he has created mineral and emphatic shapes that make Faz a design that contextualizes with homes and installations. An ambience, encircling as a result of the blissful combination of the material and lighting, so that the sole sensation would be its fusion.

### Description

Made of polyethylene resin by rotational moulding.100% Recyclable. Item suitable for indoor and outdoor use. Available in different finishes.

Weight: 9.5 Kg

FAZ Mesa Inox 70x70 FAZ Dinning Table Stainless Base 271/2"x 271/2"