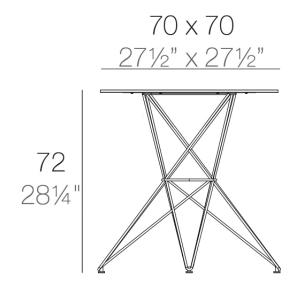

### Description

Made of polyethylene resin by rotational moulding.100% Recyclable. Item suitable for indoor and outdoor use. Available in different finishes.

Weight: 9.5 Kg

FAZ Mesa Inox 70x70 FAZ Dinning Table Stainless Base 271/2"x 271/2"