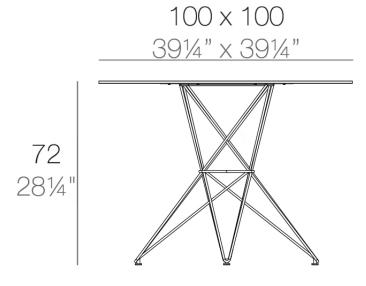

Products / Dining Tables / Faz Table Stainless Base 100x100x72

### Description

Made of polyethylene resin by rotational moulding.100% Recyclable. Item suitable for indoor and outdoor use. Available in different finishes.

Weight: 18.1 Kg

FAZ Mesa Inox 100x100 FAZ Dinning Table Stainless Base 391/4"x 391/4"