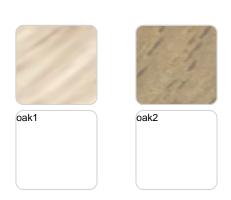

elessness and universality, and he has created mineral and emphatic shapes that make Faz a design that contextualizes with homes and installations. An ambience, encircling as a result of the blissful combination of the material and lighting, so that the sole sensation would be its fusion.



# **VOUDOM**

### Info

### Description

Made of polyethylene resin by rotational moulding.100% Recyclable. Item suitable for indoor and outdoor use. Available in different finishes.

Weight: 18.1 Kg



FAZ Mesa Inox 100x100 FAZ Dinning Table Stainless Base 391/4"x 391/4"

# **VOUDOM**

## **Finishes**

#### finishes

#### BASIC Ref. 54060CB







Matt Polyethylene

## tabletops

#### Solid Core Ref. VVAR00555



# **VOUDOM**

HPL Ref. VVAR00555



HPL black edge

#### Solid Core wood Ref. VVAR00555