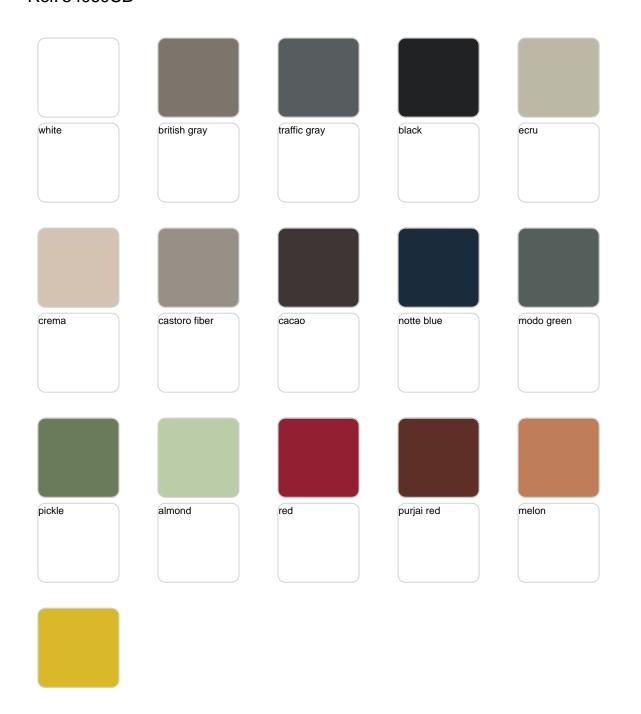

is a modular collection of outdoor furniture and planters designed by <u>Ramón</u> <u>Esteve</u> for <u>Vondom</u>. He is the architect of harmony, serenity, timelessness and universality, and he has created mineral and emphatic shapes that make Faz a design that contextualizes with homes and installations. An ambience, encircling as a result of the blissful combination of the material and lighting, so that the sole sensation would be its fusion.



# **VOUDOM**

### Info

### Description

Made of polyethylene resin by rotational moulding.100% Recyclable. Item suitable for indoor and outdoor use. Available in different finishes.

Weight: 18.1 Kg



FAZ Mesa Inox 100x100 FAZ Dinning Table Stainless Base 391/4"x 391/4"

# **VOUDOM**

## **Finishes**

#### finishes

#### BASIC Ref. 54060CB







Matt Polyethylene

## tabletops

#### Solid Core Ref. VVAR00555



# **VOUDOM**

HPL Ref. VVAR00555



HPL black edge

#### Solid Core wood Ref. VVAR00555