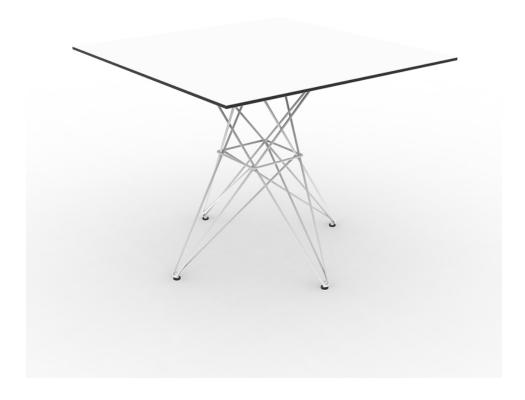

Products / Dining Tables / Faz Table Stainless Base 100x100x72

## Faz table stainless base 100x100x72

by Ramón Esteve

Faz is a modular collection of outdoor furniture and planters designed by <u>Ramón</u> <u>Esteve</u> for <u>Vondom</u>. He is the architect of harmony, serenity, timelessness and universality, and he has created mineral and emphatic shapes that make Faz a design that contextualizes with homes and installations. An ambience, encircling as a result of the blissful combination of the material and lighting, so that the sole sensation would be its fusion.

### Description

Made of polyethylene resin by rotational moulding.100% Recyclable. Item suitable for indoor and outdoor use. Available in different finishes.

Weight: 18.1 Kg

FAZ Mesa Inox 100x100 FAZ Dinning Table Stainless Base 391/4"x 391/4"