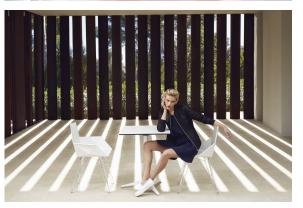

by Ramón Esteve

Faz is a modular collection of outdoor furniture and planters designed by <u>Ramón</u> <u>Esteve</u> for <u>Vondom</u>. He is the architect of harmony, serenity, timelessness and universality, and he has created mineral and emphatic shapes that make Faz a design that contextualizes with homes and installations. An ambience, encircling as a result of the blissful combination of the material and lighting, so that the sole sensation would be its fusion.



## **VOUDOM**

### Info

### Description

One piece moulded seat and back polypropylene chair, with clear polycarbonate legs. Item suitable for indoor and outdoor use.

Weight: 3.81 Kg



# **VOUDOM**

### **Finishes**

#### finishes

BASIC PP Ref. 54062



Available in various colors

# **VOUDOM**

## **Ambients**