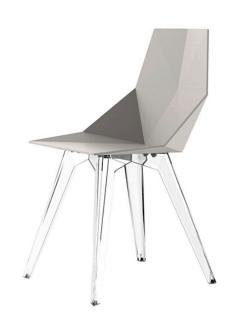

### Description

One piece moulded seat and back polypropylene chair, with clear polycarbonate legs. Item suitable for indoor and outdoor use.

Weight: 3.81 Kg