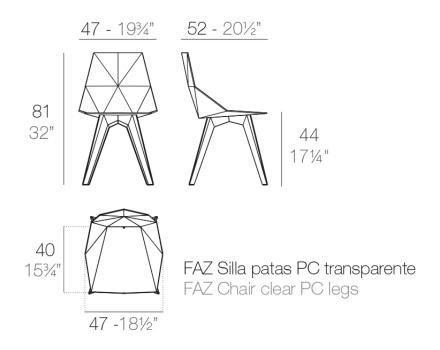

### Description

One piece moulded seat and back polypropylene chair, with clear polycarbonate legs. Item suitable for indoor and outdoor use.

Weight: 3.81 Kg