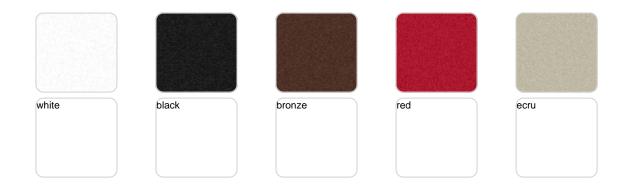

### **Finishes**

#### finishes

BASIC PP Ref. 54062

Available in various colors