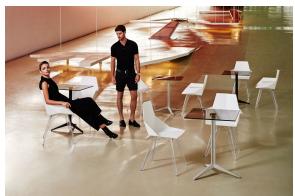

## by Ramón Esteve

Faz is a modular collection of outdoor furniture and planters designed by <u>Ramón</u> <u>Esteve</u> for <u>Vondom</u>. He is the architect of harmony, serenity, timelessness and universality, and he has created mineral and emphatic shapes that make Faz a design that contextualizes with homes and installations. An ambience, encircling as a result of the blissful combination of the material and lighting, so that the sole sensation would be its fusion.



## **VOUDOM**

### Info

### Description

One piece moulded seat and back polypropylene chair, with clear polycarbonate legs. Item suitable for indoor and outdoor use.

Weight: 3.81 Kg



# **VOUDOM**

### **Finishes**

#### finishes

BASIC PP Ref. 54062



Available in various colors

# **VOUDOM**

## **Ambients**