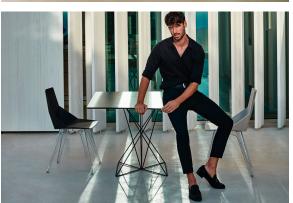

y Ramón Esteve

Faz is a modular collection of outdoor furniture and planters designed by <u>Ramón</u> <u>Esteve</u> for <u>Vondom</u>. He is the architect of harmony, serenity, timelessness and universality, and he has created mineral and emphatic shapes that make Faz a design that contextualizes with homes and installations. An ambience, encircling as a result of the blissful combination of the material and lighting, so that the sole sensation would be its fusion.



## **VOUDOM**

### Info

### Description

One piece moulded seat and back polypropylene chair, with clear polycarbonate legs. Item suitable for indoor and outdoor use.

Weight: 3.81 Kg



# **VOUDOM**

### **Finishes**

#### finishes

BASIC PP Ref. 54062



Available in various colors

# **VOUDOM**

## **Ambients**