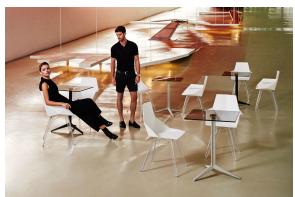

## by Ramón Esteve

Faz is a modular collection of outdoor furniture and planters designed by <u>Ramón</u> <u>Esteve</u> for <u>Vondom</u>. He is the architect of harmony, serenity, timelessness and universality, and he has created mineral and emphatic shapes that make Faz a design that contextualizes with homes and installations. An ambience, encircling as a result of the blissful combination of the material and lighting, so that the sole sensation would be its fusion.



## **VOUDOM**

### Info

### Description

One piece moulded seat and back polypropylene chair, with clear polycarbonate legs. Item suitable for indoor and outdoor use.

Weight: 4.31 Kg



## **VOUDOM**

### **Finishes**

### finishes

BASIC PP Ref. 54063



Available in various colors

# **VOUDOM**

## **Ambients**