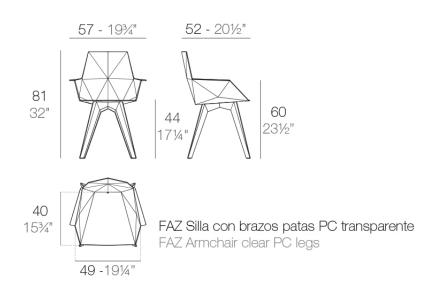

### Description

One piece moulded seat and back polypropylene chair, with clear polycarbonate legs. Item suitable for indoor and outdoor use.

Weight: 4.31 Kg