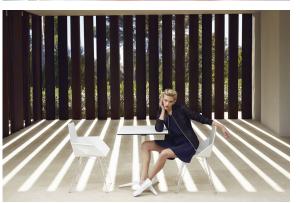

by Ramón Esteve

Faz is a modular collection of outdoor furniture and planters designed by <u>Ramón</u> <u>Esteve</u> for <u>Vondom</u>. He is the architect of harmony, serenity, timelessness and universality, and he has created mineral and emphatic shapes that make Faz a design that contextualizes with homes and installations. An ambience, encircling as a result of the blissful combination of the material and lighting, so that the sole sensation would be its fusion.



## **VOUDOM**

### Info

### Description

One piece moulded seat and back polypropylene chair, with clear polycarbonate legs. Item suitable for indoor and outdoor use.

Weight: 4.31 Kg



## **VOUDOM**

### **Finishes**

### finishes

BASIC PP Ref. 54063



Available in various colors

# **VOUDOM**

## **Ambients**