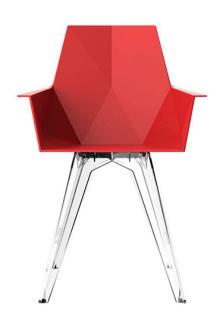

### Description

One piece moulded seat and back polypropylene chair, with clear polycarbonate legs. Item suitable for indoor and outdoor use.

Weight: 4.31 Kg