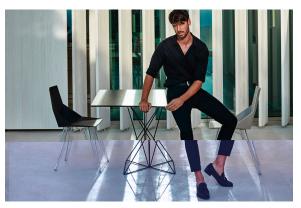

y Ramón Esteve

Faz is a modular collection of outdoor furniture and planters designed by <u>Ramón</u> <u>Esteve</u> for <u>Vondom</u>. He is the architect of harmony, serenity, timelessness and universality, and he has created mineral and emphatic shapes that make Faz a design that contextualizes with homes and installations. An ambience, encircling as a result of the blissful combination of the material and lighting, so that the sole sensation would be its fusion.



## **VOUDOM**

### Info

### Description

One piece moulded seat and back polypropylene chair, with clear polycarbonate legs. Item suitable for indoor and outdoor use.

Weight: 4.31 Kg



## **VOUDOM**

### **Finishes**

### finishes

BASIC PP Ref. 54063



Available in various colors

# **VOUDOM**

## **Ambients**