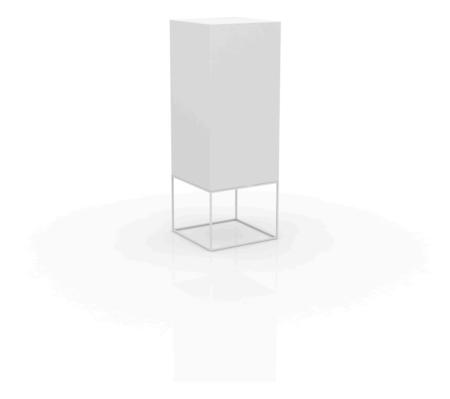

## Vela high cube lamp 40x40x110 by Ramón Esteve

Vela Collection, designed by <u>Ramon Esteve</u> for <u>Vondom</u>. This extensive outdoor furniture and plantpot collection aims to offer the comfort and the quality of interior furniture without losing it's original qualities.

### Description

Made of polyethylene resin by rotational moulding. 100% Recyclable. Item suitable for indoor and outdoor use. Available in different finishes.

Weight: 10.5 Kg

40x40 15¾"x 15¾"

> VELA Lámpara Cubo Alto 110 VELA Lamp High Cube 110