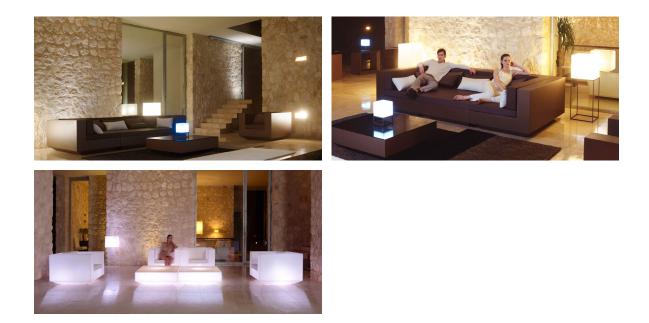

with RGBW LED technology and remote control unit for switching colors. Also controlLED by DMX-1024 (wireless), enabling communication between one or more products simultaneously via the DMX transmitter (not included). There are two options to choose from: Professional XLR DMX and Home WIFI DMX. (Remote control included).

#### estructura

#### ALUMINIUM Ref. VVAR00486

| white | british gray  | traffic gray | black      | ecru       |
|-------|---------------|--------------|------------|------------|
|       |               |              |            |            |
| crema | castoro fiber | cacao        | notte blue | modo green |



| pickle | almond | red | purjai red | melon |
|--------|--------|-----|------------|-------|
|        |        |     |            |       |



## Ambients