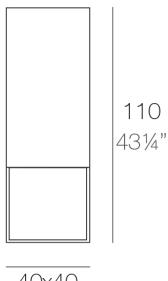

### Description

Made of polyethylene resin by rotational moulding. 100% Recyclable. Item suitable for indoor and outdoor use. Available in different finishes.

Weight: 10.5 Kg

40x40 15¾"x 15¾"

> VELA Lámpara Cubo Alto 110 VELA Lamp High Cube 110