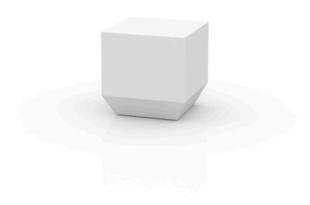

# Vela chill cube lamp

by Ramón Esteve

Vela Collection, designed by <u>Ramon Esteve</u> for <u>Vondom</u>. This extensive outdoor furniture and plantpot collection aims to offer the comfort and the quality of interior furniture without losing it's original qualities.

#### Description

Made of polyethylene resin by rotational moulding. 100% Recyclable. Item suitable for indoor and outdoor use. Available in different finishes.

Weight: 5.69 Kg

VELA Lámpara Chill VELA Lamp Chill