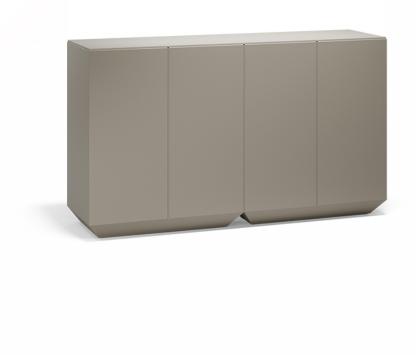

# Vela double bar

by Ramón Esteve

The Vela collection, designed by Ramón Esteve for Vondom, offers a wide range of outdoor furniture and planters that combine the comfort and warmth of indoor furniture. With a design that balances proportions and geometric lines, Vela transforms any space into a cosy and elegant retreat.

### Description

Made of polyethylene resin by rotational moulding.100% Recyclable. Item suitable for indoor and outdoor use. Available in different finishes.

Weight: 65.2 Kg