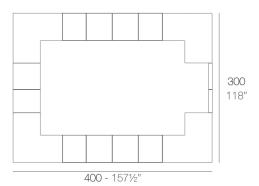

### **Combinations**

- 2 x 54082 Barra Double counter
- 1 x 54081 Barra 100 Single counter
- 4 x 54083 Barra esquina Corner counter
- 1 x 54084 Puerta barra (con bisagra) Counter door (with hinge)

- 4 x 54082 Barra Double counter
  1 x 54081 Barra 100 Single counter
  4 x 54083 Barra esquina Corner counter
  1 x 54084 Puerta barra (con bisagra) Counter door (with hinge)