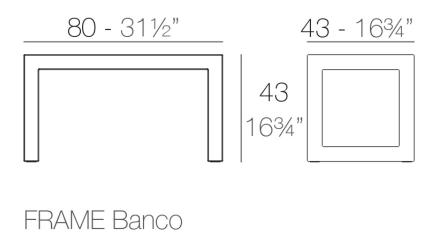

#### Description

Made of polyethylene resin by rotational moulding. 100% Recyclable. Item suitable for indoor and outdoor use. Available in different finishes.

Weight: 7 Kg

FRAME Bench