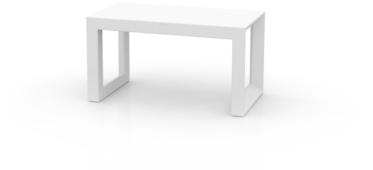

## Frame bench by Ramón Esteve

Frame, <u>outdoor collection</u> by <u>Ramon Esteve</u>, comes from generating serene and timeless shapes using the framework as elementary geometry. The endless possibilities offered by the material using advanced technology, was the motivation to explore the limits.

#### Description

Made of polyethylene resin by rotational moulding. 100% Recyclable. Item suitable for indoor and outdoor use. Available in different finishes.

Weight: 7 Kg

FRAME Bench