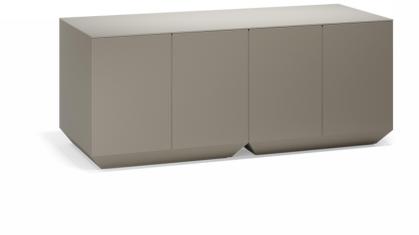

## Vela catering bar by Ramón Esteve

The Vela collection, designed by Ramón Esteve for Vondom, offers a wide range of outdoor furniture and planters that combine the comfort and warmth of indoor furniture. With a design that balances proportions and geometric lines, Vela transforms any space into a cosy and elegant retreat.

### Description

Made of polyethylene resin by rotational moulding.100% Recyclable. Item suitable for indoor and outdoor use. Available in different finishes.

Weight: 62.37 Kg