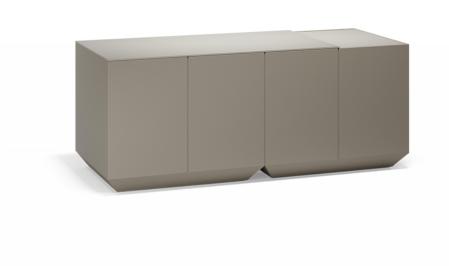

## Vela catering bar ice bucket by Ramón Esteve

The Vela collection, designed by Ramón Esteve for Vondom, offers a wide range of outdoor furniture and planters that combine the comfort and warmth of indoor furniture. With a design that balances proportions and geometric lines, Vela transforms any space into a cosy and elegant retreat.

### Description

Made of polyethylene resin by rotational moulding.100% Recyclable. Item suitable for indoor and outdoor use. Available in different finishes.

Weight: 65.6 Kg