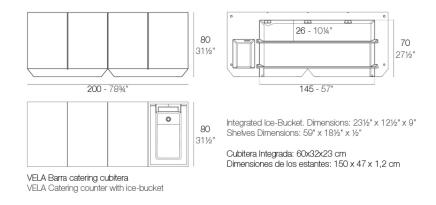

Products / Counters / Vela Catering Bar Ice Bucket

### Description

Made of polyethylene resin by rotational moulding.100% Recyclable. Item suitable for indoor and outdoor use. Available in different finishes.

Weight: 65.6 Kg