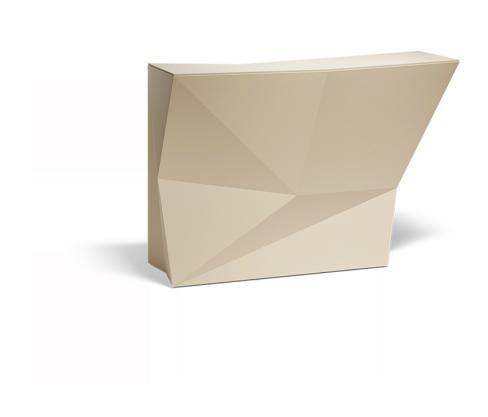

### by Ramón Esteve

Vondom's Faz collection, designed by Ramón Esteve, is one of the firm's most iconic collections. It stands out for its modular design and sophistication, representing harmony, serenity and timelessness through mineral and emphatic shapes. Faz transforms environments with its unique combination of material and light, creating an enveloping and exclusive atmosphere.

### Description

Made of polyethylene resin by rotational moulding. 100% Recyclable. Item suitable for indoor and outdoor use. Available in different finishes.

Weight: 45.05 Kg