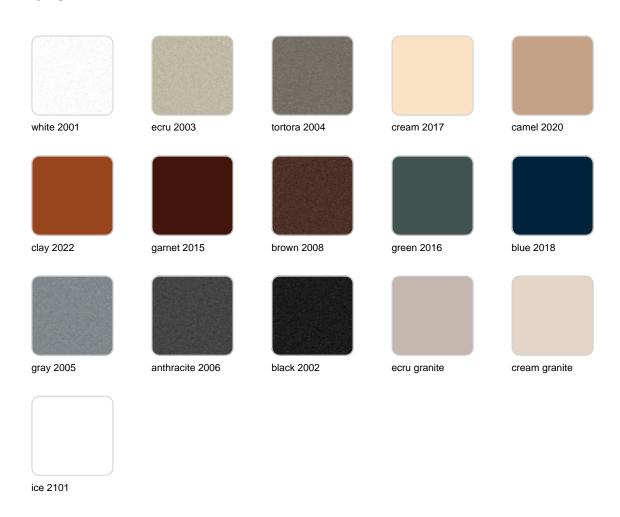

## **Finishes**

### finishes

### BASIC Ref. 54111

Matt Polyethylene

LACQUERED Ref. 54111F

Lacquered Polyethylene