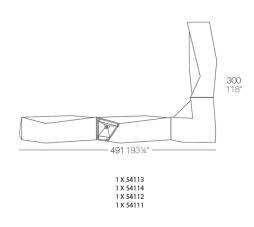

Products / Counters / Faz Side Bar

## Faz side bar

### by Ramón Esteve

Vondom's Faz collection, designed by Ramón Esteve, is one of the firm's most iconic collections. It stands out for its modular design and sophistication, representing harmony, serenity and timelessness through mineral and emphatic shapes. Faz transforms environments with its unique combination of material and light, creating an enveloping and exclusive atmosphere.



## Info

### Description

Made of polyethylene resin by rotational moulding. 100% Recyclable. Item suitable for indoor and outdoor use. Available in different finishes.

Weight: 45.05 Kg



## **Combinations**





### **Accessories**

#### • BLUETOOTH

Link your smartphone or tablet to the sound system via Bluetooth.

#### • TOP

**HPL Solid Core Top** 

#### • SHELVES

#### • WHEELS

Includes castors for easy move

## **Finishes**

### finishes

### BASIC Ref. 54111



Matt Polyethylene

LACQUERED Ref. 54111F



Lacquered Polyethylene

## lighting

WHITE LED Ref. 54111W



ice 2101

White internally lit unit with LED technology. Available only in matte ice white finish.

RGBW LED Ref. 54111L





Unit with internal lighting with RGBW LED technology and remote control unit for switching colors. Available only in matte ice white finish. Remote control included.

RGBW LED DMX Ref. 54111D



Unit with internal lighting with RGBW LED technology and remote control unit for switching colors. Also contro