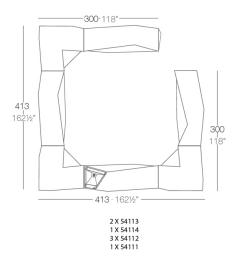

Products / Counters / Faz Side Bar

## Faz side bar

### by Ramón Esteve

Vondom's Faz collection, designed by Ramón Esteve, is one of the firm's most iconic collections. It stands out for its modular design and sophistication, representing harmony, serenity and timelessness through mineral and emphatic shapes. Faz transforms environments with its unique combination of material and light, creating an enveloping and exclusive atmosphere.



## Info

### Description

Made of polyethylene resin by rotational moulding. 100% Recyclable. Item suitable for indoor and outdoor use. Available in different finishes.

Weight: 45.05 Kg



## **Combinations**





### **Accessories**

#### • BLUETOOTH

Link your smartphone or tablet to the sound system via Bluetooth.

#### • TOP

**HPL Solid Core Top** 

#### • SHELVES

#### • WHEELS

Includes castors for easy move

## **Finishes**

### finishes

### BASIC Ref. 54111



Matt Polyethylene

LACQUERED Ref. 54111F



Lacquered Polyethylene

## lighting

WHITE LED Ref. 54111W



ice 2101

White internally lit unit with LED technology. Available only in matte ice white finish.

RGBW LED Ref. 54111L





Unit with internal lighting with RGBW LED technology and remote control unit for switching colors. Available only in matte ice white finish. Remote control included.

RGBW LED DMX Ref. 54111D



Unit with internal lighting with RGBW LED technology and remote control unit for switching colors. Also cont