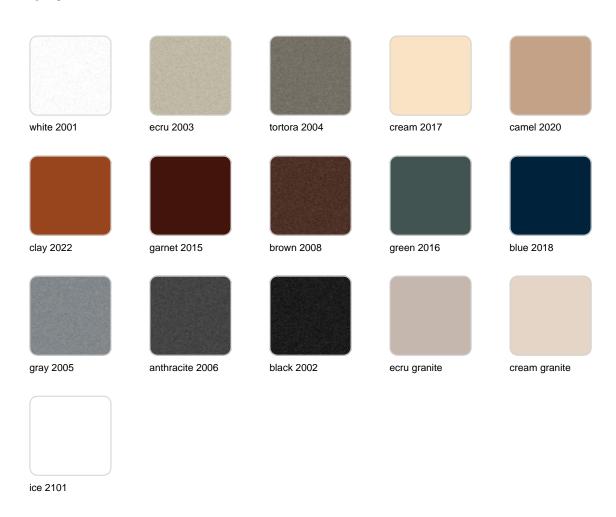

## **Finishes**

### finishes

### BASIC Ref. 54112

Matt Polyethylene

LACQUERED Ref. 54112F

Lacquered Polyethylene