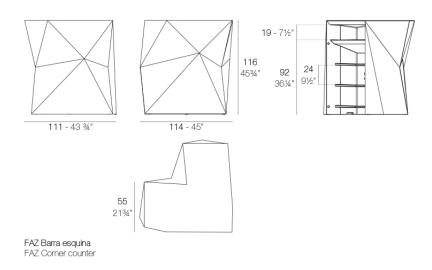

Products / Counters / Faz Corner Bar

## Faz corner bar

### Description

Made of polyethylene resin by rotational moulding. 100% Recyclable. Item suitable for indoor and outdoor use. Available in different finishes.

Weight: 45.51 Kg