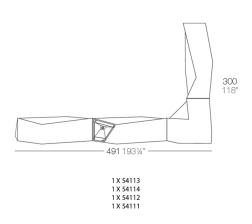

Products / Counters / Faz Corner Bar

## Faz corner bar

### by Ramón Esteve

Vondom's Faz collection, designed by Ramón Esteve, is one of the firm's most iconic collections. It stands out for its modular design and sophistication, representing harmony, serenity and timelessness through mineral and emphatic shapes. Faz transforms environments with its unique combination of material and light, creating an enveloping and exclusive atmosphere.



## Info

### Description

Made of polyethylene resin by rotational moulding. 100% Recyclable. Item suitable for indoor and outdoor use. Available in different finishes.

Weight: 45.51 Kg



## **Combinations**







### **Accessories**

#### • BLUETOOTH

Link your smartphone or tablet to the sound system via Bluetooth.

#### • TOP

**HPL Solid Core Top** 

#### • SHELVES

#### • WHEELS

Includes castors for easy move

## **Finishes**

### finishes

### BASIC Ref. 54112



Matt Polyethylene

LACQUERED Ref. 54112F



Lacquered Polyethylene

### lighting

WHITE LED Ref. 54112W



ice 2101

White internally lit unit with LED technology. Available only in matte ice white finish.

RGBW LED Ref. 54112L





Unit with internal lighting with RGBW LED technology and remote control unit for switching colors. Available only in matte ice white finish. Remote control included.

**RGBW LED DMX** Ref. 54112D



Unit with internal lighting with RGBW LED technology and remote control unit for switching colors. Also