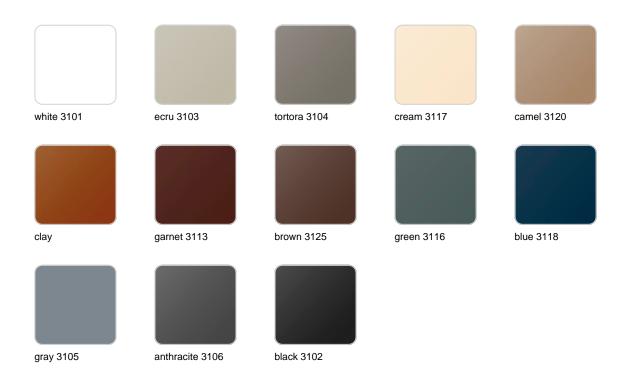

## **Finishes**

### finishes

### BASIC Ref. 54112

Matt Polyethylene

LACQUERED Ref. 54112F

Lacquered Polyethylene