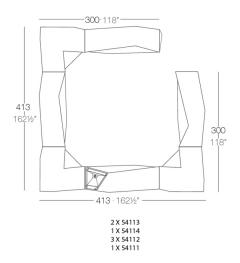

Products / Counters / Faz Corner Bar

## Faz corner bar

### by Ramón Esteve

Vondom's Faz collection, designed by Ramón Esteve, is one of the firm's most iconic collections. It stands out for its modular design and sophistication, representing harmony, serenity and timelessness through mineral and emphatic shapes. Faz transforms environments with its unique combination of material and light, creating an enveloping and exclusive atmosphere.



## Info

### Description

Made of polyethylene resin by rotational moulding. 100% Recyclable. Item suitable for indoor and outdoor use. Available in different finishes.

Weight: 45.51 Kg



## **Combinations**







### **Accessories**

#### • BLUETOOTH

Link your smartphone or tablet to the sound system via Bluetooth.

#### • TOP

**HPL Solid Core Top** 

#### • SHELVES

#### • WHEELS

Includes castors for easy move

## **Finishes**

### finishes

### BASIC Ref. 54112



Matt Polyethylene

LACQUERED Ref. 54112F



Lacquered Polyethylene

### lighting

WHITE LED Ref. 54112W



ice 2101

White internally lit unit with LED technology. Available only in matte ice white finish.

RGBW LED Ref. 54112L





Unit with internal lighting with RGBW LED technology and remote control unit for switching colors. Available only in matte ice white finish. Remote control included.

**RGBW LED DMX** Ref. 54112D



Unit with internal lighting with RGBW LED technology and remote control unit for switching colors. Al