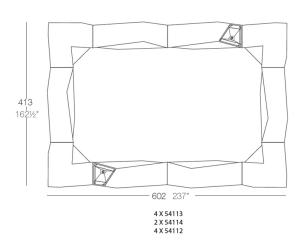

### Description

Made of polyethylene resin by rotational moulding. 100% Recyclable. Item suitable for indoor and outdoor use. Available in different finishes.

Weight: 45.51 Kg