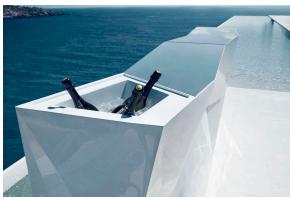

### by Ramón Esteve

Vondom's Faz collection, designed by Ramón Esteve, is one of the firm's most iconic collections. It stands out for its modular design and sophistication, representing harmony, serenity and timelessness through mineral and emphatic shapes. Faz transforms environments with its unique combination of material and light, creating an enveloping and exclusive atmosphere.

### Description

Made of polyethylene resin by rotational moulding. 100% Recyclable. Item suitable for indoor and outdoor use. Available in different finishes.

Weight: 45.51 Kg