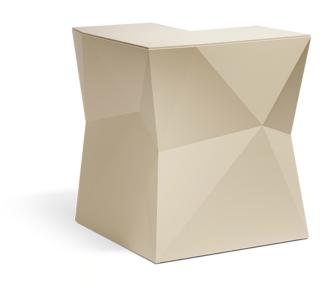

### by Ramón Esteve

Vondom's Faz collection, designed by Ramón Esteve, is one of the firm's most iconic collections. It stands out for its modular design and sophistication, representing harmony, serenity and timelessness through mineral and emphatic shapes. Faz transforms environments with its unique combination of material and light, creating an enveloping and exclusive atmosphere.

### Description

Made of polyethylene resin by rotational moulding. 100% Recyclable. Item suitable for indoor and outdoor use. Available in different finishes.

Weight: 45.51 Kg