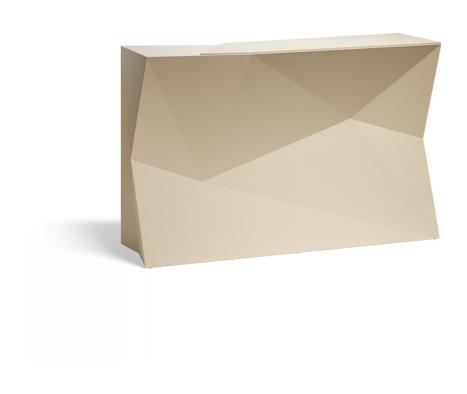

## Faz double bar

by Ramón Esteve

Vondom's Faz collection, designed by Ramón Esteve, is one of the firm's most iconic collections. It stands out for its modular design and sophistication, representing harmony, serenity and timelessness through mineral and emphatic shapes. Faz transforms environments with its unique combination of material and light, creating an enveloping and exclusive atmosphere.

### Description

Made of polyethylene resin by rotational moulding. 100% Recyclable. Item suitable for indoor and outdoor use. Available in different finishes.

Weight: 54.09 Kg