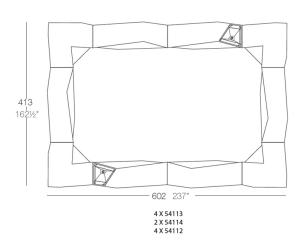

### Description

Made of polyethylene resin by rotational moulding. 100% Recyclable. Item suitable for indoor and outdoor use. Available in different finishes.

Weight: 54.09 Kg

### BASIC Ref. 54113

Matt Polyethylene

LACQUERED Ref. 54113F

Lacquered Polyethylene