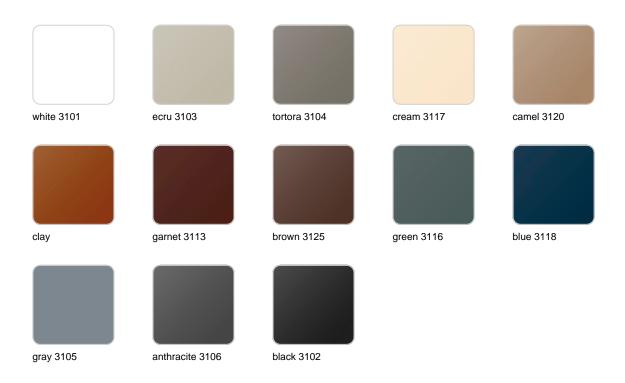

### **Finishes**

### finishes

### BASIC Ref. 54113

Matt Polyethylene

LACQUERED Ref. 54113F

Lacquered Polyethylene