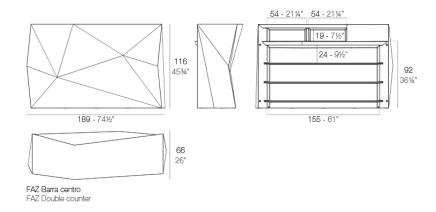

### Info

### Description

Made of polyethylene resin by rotational moulding. 100% Recyclable. Item suitable for indoor and outdoor use. Available in different finishes.

Weight: 54.09 Kg