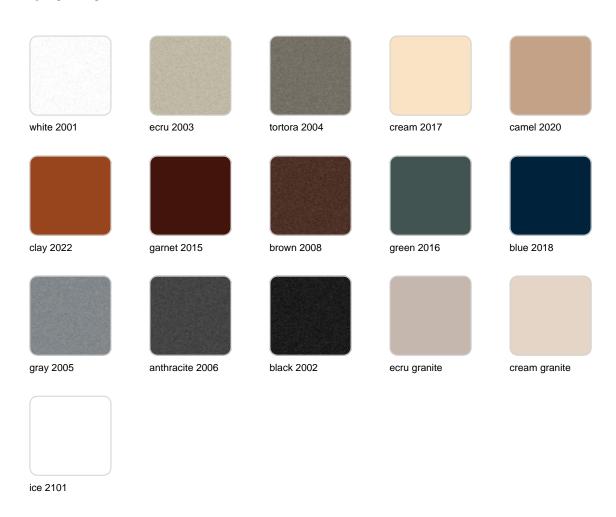

### **Finishes**

### finishes

### BASIC Ref. 54113

Matt Polyethylene

LACQUERED Ref. 54113F

Lacquered Polyethylene