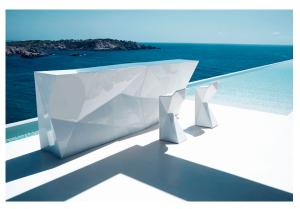

## Faz double bar

by Ramón Esteve

Vondom's Faz collection, designed by Ramón Esteve, is one of the firm's most iconic collections. It stands out for its modular design and sophistication, representing harmony, serenity and timelessness through mineral and emphatic shapes. Faz transforms environments with its unique combination of material and light, creating an enveloping and exclusive atmosphere.

### Description

Made of polyethylene resin by rotational moulding. 100% Recyclable. Item suitable for indoor and outdoor use. Available in different finishes.

Weight: 54.09 Kg