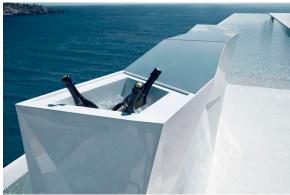

## Faz double bar

by Ramón Esteve

Vondom's Faz collection, designed by Ramón Esteve, is one of the firm's most iconic collections. It stands out for its modular design and sophistication, representing harmony, serenity and timelessness through mineral and emphatic shapes. Faz transforms environments with its unique combination of material and light, creating an enveloping and exclusive atmosphere.

### Description

Made of polyethylene resin by rotational moulding. 100% Recyclable. Item suitable for indoor and outdoor use. Available in different finishes.

Weight: 54.09 Kg