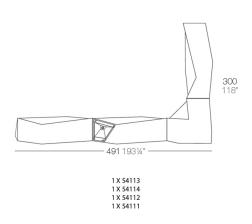

Products / Counters / Faz Double Bar

## Faz double bar

by Ramón Esteve

Vondom's Faz collection, designed by Ramón Esteve, is one of the firm's most iconic collections. It stands out for its modular design and sophistication, representing harmony, serenity and timelessness through mineral and emphatic shapes. Faz transforms environments with its unique combination of material and light, creating an enveloping and exclusive atmosphere.



### Info

### Description

Made of polyethylene resin by rotational moulding. 100% Recyclable. Item suitable for indoor and outdoor use. Available in different finishes.

Weight: 54.09 Kg



## **Combinations**







### **Accessories**

#### • BLUETOOTH

Link your smartphone or tablet to the sound system via Bluetooth.

#### • TOP

**HPL Solid Core Top** 

#### • SHELVES

#### • WHEELS

Includes castors for easy move

### **Finishes**

### finishes

### BASIC Ref. 54113



Matt Polyethylene

LACQUERED Ref. 54113F



Lacquered Polyethylene

### lighting

WHITE LED Ref. 54113W



ice 2101

White internally lit unit with LED technology. Available only in matte ice white finish.

RGBW LED Ref. 54113L





Unit with internal lighting with RGBW LED technology and remote control unit for switching colors. Available only in matte ice white finish. Remote control included.

RGBW LED DMX Ref. 54113D



Unit with internal lighting with RGBW LED technology and remote control unit for switching colors. Also co