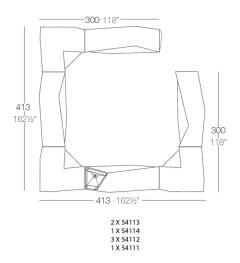

Products / Counters / Faz Double Bar

## Faz double bar

by Ramón Esteve

Vondom's Faz collection, designed by Ramón Esteve, is one of the firm's most iconic collections. It stands out for its modular design and sophistication, representing harmony, serenity and timelessness through mineral and emphatic shapes. Faz transforms environments with its unique combination of material and light, creating an enveloping and exclusive atmosphere.



### Info

### Description

Made of polyethylene resin by rotational moulding. 100% Recyclable. Item suitable for indoor and outdoor use. Available in different finishes.

Weight: 54.09 Kg



## **Combinations**







### **Accessories**

#### • BLUETOOTH

Link your smartphone or tablet to the sound system via Bluetooth.

#### • TOP

**HPL Solid Core Top** 

#### • SHELVES

#### • WHEELS

Includes castors for easy move

### **Finishes**

### finishes

### BASIC Ref. 54113



Matt Polyethylene

LACQUERED Ref. 54113F



Lacquered Polyethylene

### lighting

WHITE LED Ref. 54113W



ice 2101

White internally lit unit with LED technology. Available only in matte ice white finish.

RGBW LED Ref. 54113L





Unit with internal lighting with RGBW LED technology and remote control unit for switching colors. Available only in matte ice white finish. Remote control included.

RGBW LED DMX Ref. 54113D



Unit with internal lighting with RGBW LED technology and remote control unit for switching colors. Also