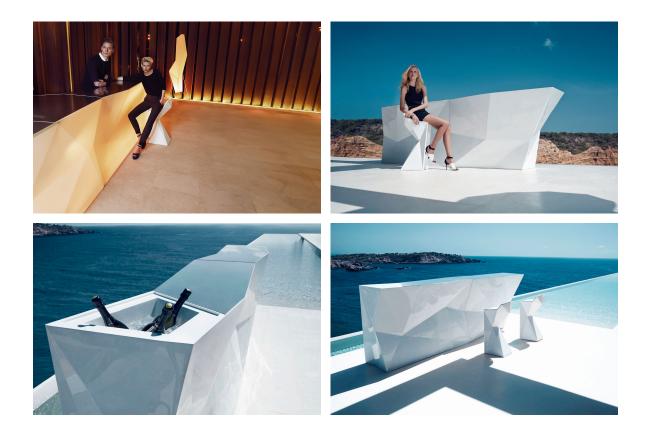

## Faz bar with ice bucket by Ramón Esteve

Vondom's Faz collection, designed by Ramón Esteve, is one of the firm's most iconic collections. It stands out for its modular design and sophistication, representing harmony, serenity and timelessness through mineral and emphatic shapes. Faz transforms environments with its unique combination of material and light, creating an enveloping and exclusive atmosphere.

### Ambients