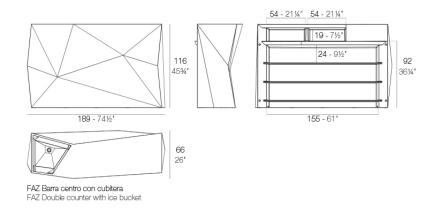

### Description

Made of polyethylene resin by rotational moulding. 100% Recyclable. Item suitable for indoor and outdoor use. Available in different finishes.

Weight: 69.09 Kg