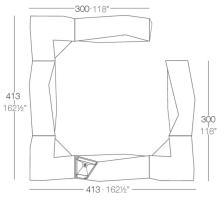

### Description

Made of polyethylene resin by rotational moulding. 100% Recyclable. Item suitable for indoor and outdoor use. Available in different finishes.

Weight: 69.09 Kg