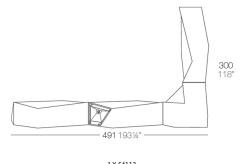

### Info

### Description

Made of polyethylene resin by rotational moulding. 100% Recyclable. Item suitable for indoor and outdoor use. Available in different finishes.

Weight: 69.09 Kg