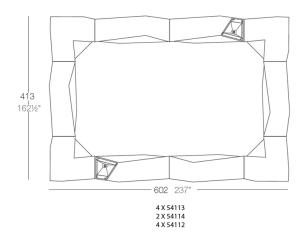

### Info

### Finishes

finishes BASIC Ref. 54114 white 2001 ecru 2003 tortora 2004 cream 2017 camel 2020 blue 2018 clay 2022 garnet 2015 brown 2008 green 2016 gray 2005 anthracite 2006 black 2002 ecru granite cream granite