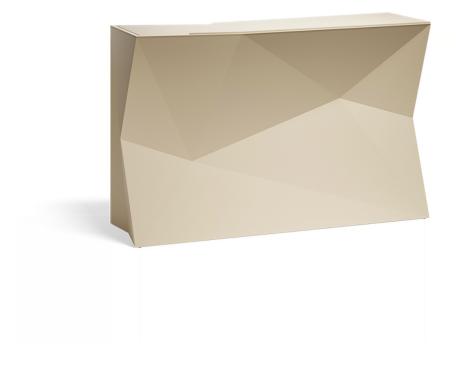

## Faz bar with ice bucket by Ramón Esteve

Vondom's Faz collection, designed by Ramón Esteve, is one of the firm's most iconic collections. It stands out for its modular design and sophistication, representing harmony, serenity and timelessness through mineral and emphatic shapes. Faz transforms environments with its unique combination of material and light, creating an enveloping and exclusive atmosphere.

### Description

Made of polyethylene resin by rotational moulding. 100% Recyclable. Item suitable for indoor and outdoor use. Available in different finishes.

Weight: 69.09 Kg