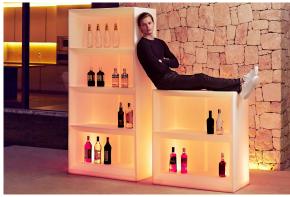

ly via the DMX transmitter (not included). There are two options to choose from: Professional XLR DMX and Home WIFI DMX. (Remote control included). Optional battery

RGBW LED BATTERY Ref. 54123Y



Unit with internal lighting with battery-powered RGBW LED technology. Includes charger and remote control for switching colors and charger. Available only in matte ice white finish.

RGBW LED DMX BATTERY Ref. 54123DY



ice 2101

Unit with internal lighting with RGBW LED technology and remote control unit for

switching colors. Also controlLED by DMX-1024 (wireless), enabling communication between one or more products simultaneously via the DMX transmitter (not included). There are two options to choose from: Professional XLR DMX and Home WIFI DMX. (Remote control included).

## **Ambients**