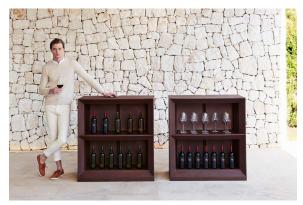

usly via the DMX transmitter (not included). There are two options to choose from: Professional XLR DMX and Home WIFI DMX. (Remote control included). Optional battery

RGBW LED BATTERY Ref. 54123Y



Unit with internal lighting with battery-powered RGBW LED technology. Includes charger and remote control for switching colors and charger. Available only in matte ice white finish.

RGBW LED DMX BATTERY Ref. 54123DY



ice 2101

Unit with internal lighting with RGBW LED technology and remote control unit for

switching colors. Also controlLED by DMX-1024 (wireless), enabling communication between one or more products simultaneously via the DMX transmitter (not included). There are two options to choose from: Professional XLR DMX and Home WIFI DMX. (Remote control included).

## **Ambients**