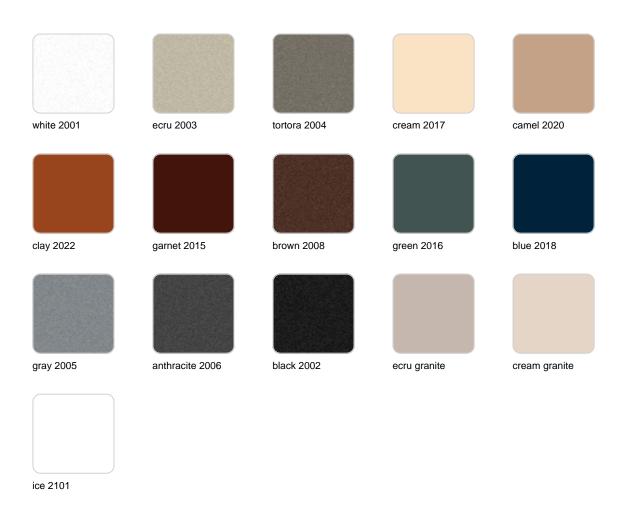

### finishes

#### BASIC Ref. 54123

Matt Polyethylene

LACQUERED Ref. 54123F

Lacquered Polyethylene