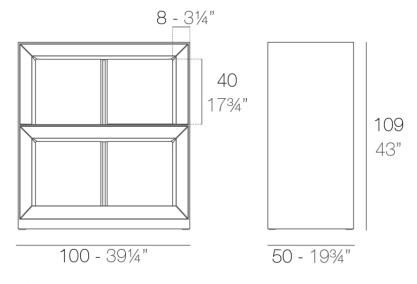

### Info

### Description

Made of polyethylene resin by rotational moulding. 100% Recyclable. Item suitable for indoor and outdoor use. Available in different finishes.

Weight: 35.06 Kg

VELA Contrabarra VELA Shelving system