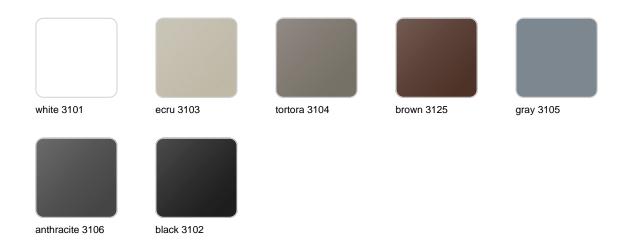

### finishes

#### BASIC Ref. 54123

Matt Polyethylene

LACQUERED Ref. 54123F

Lacquered Polyethylene