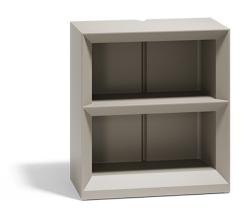

# Vela shelving system 100x50x10

by Ramón Esteve

The Vela collection, designed by Ramón Esteve for Vondom, offers a wide range of outdoor furniture and planters that combine the comfort and warmth of indoor furniture. With a design that balances proportions and geometric lines, Vela transforms any space into a cosy and elegant retreat.

### Description

Made of polyethylene resin by rotational moulding. 100% Recyclable. Item suitable for indoor and outdoor use. Available in different finishes.

Weight: 35.06 Kg

VELA Contrabarra VELA Shelving system