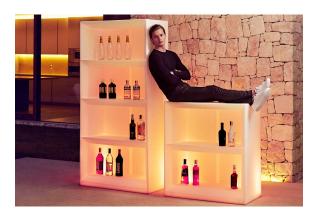

### **Ambients**

# Vela shelving system 100x50x20

by Ramón Esteve

Vela Collection, designed by <u>Ramon Esteve</u> for <u>Vondom</u>. This extensive outdoor furniture and plantpot collection aims to offer the comfort and the quality of interior furniture without losing it's original qualities.