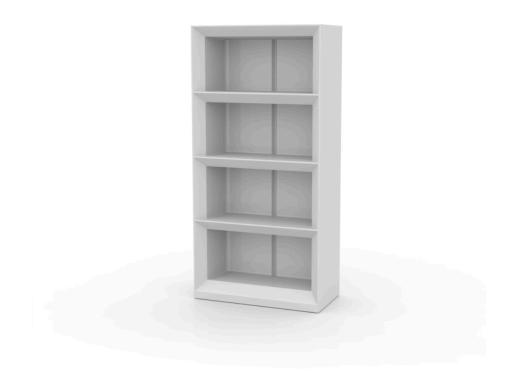

# Vela shelving system 100x50x20

by Ramón Esteve

Vela Collection, designed by <u>Ramon Esteve</u> for <u>Vondom</u>. This extensive outdoor furniture and plantpot collection aims to offer the comfort and the quality of interior furniture without losing it's original qualities.

### Description

Made of polyethylene resin by rotational moulding. 100% Recyclable. Item suitable for indoor and outdoor use. Available in different finishes.

Weight: 40.05 Kg