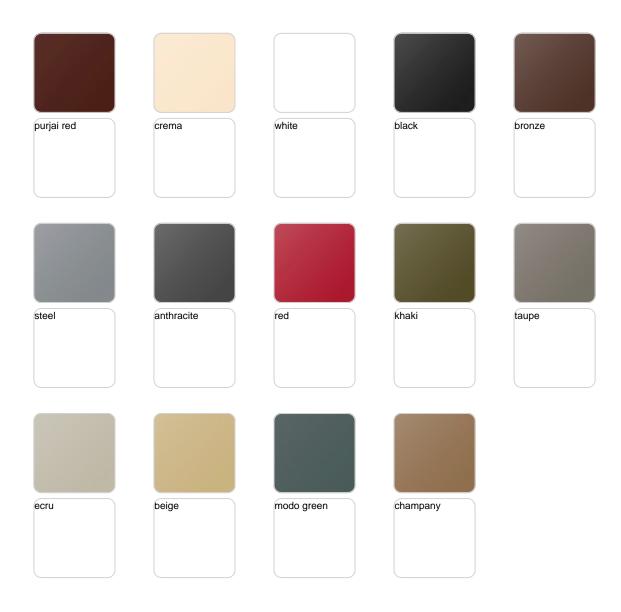

### **Finishes**

#### finishes

#### BASIC Ref. 54124

Matt Polyethylene

#### LACQUERED Ref. 54124F

Lacquered Polyethylene