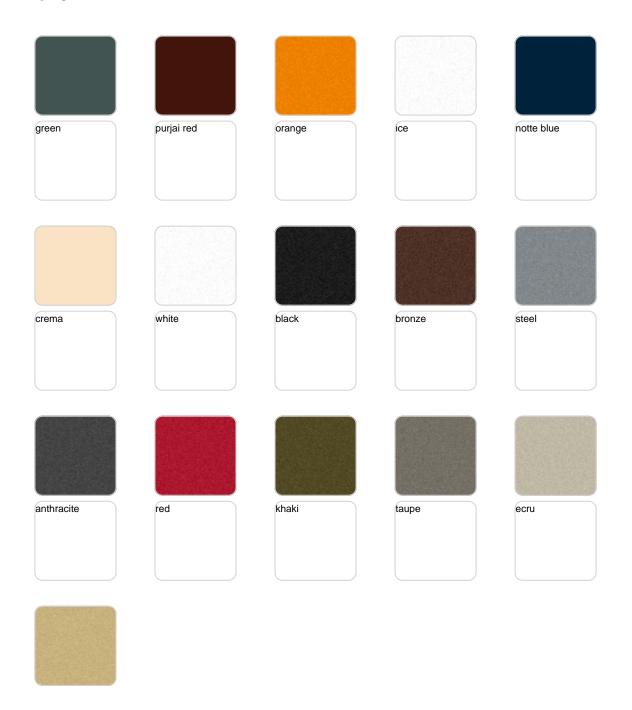

### **Finishes**

#### finishes

#### BASIC Ref. 54124

Matt Polyethylene

#### LACQUERED Ref. 54124F

Lacquered Polyethylene