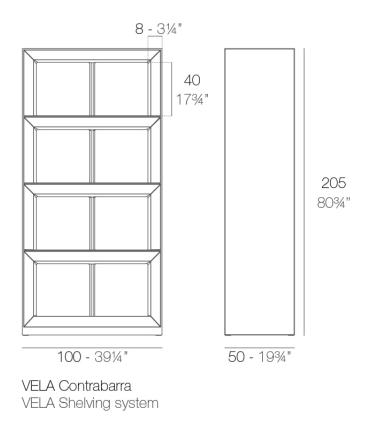

Products / Counters / Vela Shelving System 100x50x20

# Vela shelving system 100x50x20

by Ramón Esteve

Vela Collection, designed by <u>Ramon Esteve</u> for <u>Vondom</u>. This extensive outdoor furniture and plantpot collection aims to offer the comfort and the quality of interior furniture without losing it's original qualities.