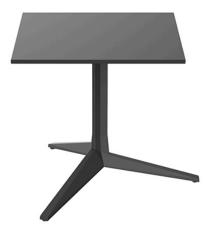

Products / Low Tables / Faz Table Base H:50cm

## Faz table base h:50cm by Ramón Esteve

Faz is a modular collection of outdoor furniture and planters designed by <u>Ramón</u> <u>Esteve</u> for <u>Vondom</u>. He is the architect of harmony, serenity, timelessness and universality, and he has created mineral and emphatic shapes that make Faz a design that contextualizes with homes and installations. An ambience, encircling as a result of the blissful combination of the material and lighting, so that the sole sensation would be its fusion.

#### Description

Extruded aluminum tube with cast aluminum base coated with epoxy baked painting. Item suitable for indoor and outdoor use. Table top not included.

Weight: 3.99 Kg