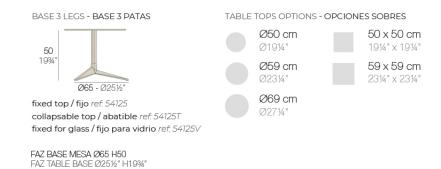

## **Finishes**

finishes Fixed Ref. 54125 white british gray traffic gray black ecru crema castoro fiber cacao notte blue modo green red pickle almond purjai red melon

mostaza

Powder coated aluminum base with non collapsable attachment made of polyamide and fiber glass

#### COLLAPSIBLE TOP Ref. 54125T

| white  | british gray  | traffic gray | black      | ecru       |
|--------|---------------|--------------|------------|------------|
|        |               |              |            |            |
| crema  | castoro fiber | cacao        | notte blue | modo green |
|        |               |              |            |            |
| pickle | almond        | red          | purjai red | melon      |
|        |               |              |            |            |

mostaza

Powder coated aluminum base with 90° collapsable attachment made of polyamide and fiber glass

| white | british gray  | traffic gray | black      | ecru       |
|-------|---------------|--------------|------------|------------|
|       |               |              |            |            |
| rema  | castoro fiber | cacao        | notte blue | modo green |
|       |               |              |            |            |
| ickle | almond        | red          | purjai red | melon      |

Fived alass

mostaza

Powder coated aluminum base with non collapsable aluminum attachment powder coated, made exclusively for our glass tops.