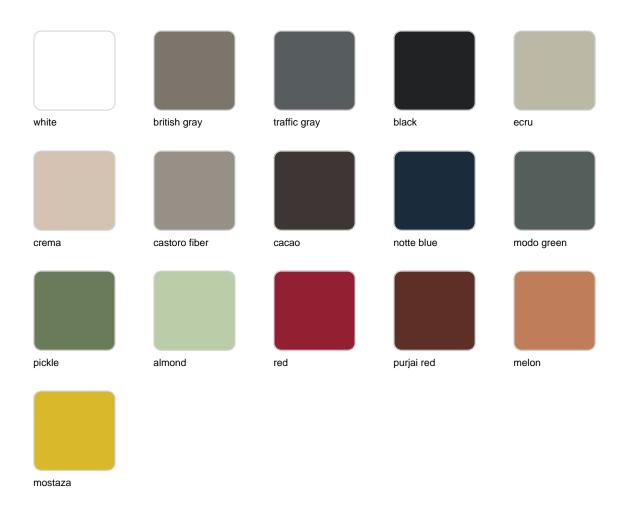

### **Finishes**

#### finishes

#### Fixed Ref. 54126

Powder coated aluminum base with non collapsable attachment made of polyamide and fiber glass

COLLAPSIBLE TOP Ref. 54126T

Powder coated aluminum base with 90° collapsable attachment made of polyamide and fiber glass

#### Fixed glass Ref. 54126V

Powder coated aluminum base with non collapsable aluminum attachment powder coated, made exclusively for our glass tops.