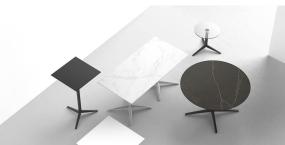

tions. An ambience, encircling as a result of the blissful combination of the material and lighting, so that the sole sensation would be its fusion.



### Info

### Description

Extruded aluminum tube with cast aluminum base coated with epoxy baked painting. Item suitable for indoor and outdoor use. Table top not included.

Weight: 4.17 Kg



### **Finishes**

#### finishes

#### Fixed Ref. 54126



Powder coated aluminum base with non collapsable attachment made of polyamide and fiber glass

COLLAPSIBLE TOP Ref. 54126T



Powder coated aluminum base with 90° collapsable attachment made of polyamide and fiber glass

#### Fixed glass Ref. 54126V





Powder coated aluminum base with non collapsable aluminum attachment powder coated, made exclusively for our glass tops.

## **Ambients**