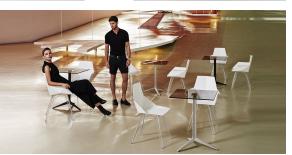

s. An ambience, encircling as a result of the blissful combination of the material and lighting, so that the sole sensation would be its fusion.



### Info

### Description

Extruded aluminum tube with cast aluminum base coated with epoxy baked painting. Item suitable for indoor and outdoor use. Table top not included.

Weight: 4.17 Kg



### **Finishes**

#### finishes

#### Fixed Ref. 54126



Powder coated aluminum base with non collapsable attachment made of polyamide and fiber glass

COLLAPSIBLE TOP Ref. 54126T



Powder coated aluminum base with 90° collapsable attachment made of polyamide and fiber glass

#### Fixed glass Ref. 54126V





Powder coated aluminum base with non collapsable aluminum attachment powder coated, made exclusively for our glass tops.

## **Ambients**