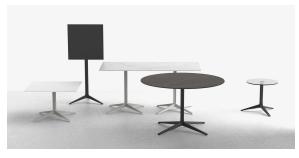

## Faz table base h:73cm

### by Ramón Esteve

Faz is a modular collection of outdoor furniture and planters designed by <u>Ramón</u> <u>Esteve</u> for <u>Vondom</u>. He is the architect of harmony, serenity, timelessness and universality, and he has created mineral and emphatic shapes that make Faz a design that contextualizes with homes and installations. An ambience, encircling as a result of the blissful combination of the material and lighting, so that the sole sensation would be its fusion.

### Description

Extruded aluminum tube with cast aluminum base coated with epoxy baked painting. Item suitable for indoor and outdoor use. Table top not included.

Weight: 4.17 Kg

#### Fixed Ref. 54126

Powder coated aluminum base with non collapsable attachment made of polyamide and fiber glass

COLLAPSIBLE TOP Ref. 54126T

Powder coated aluminum base with 90° collapsable attachment made of polyamide and fiber glass

#### Fixed glass Ref. 54126V

Powder coated aluminum base with non collapsable aluminum attachment powder coated, made exclusively for our glass tops.