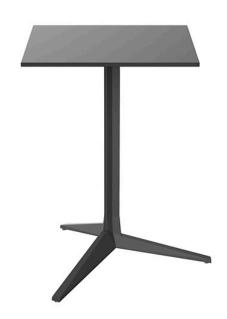

## Faz table base h:73cm

### by Ramón Esteve

Faz is a modular collection of outdoor furniture and planters designed by <u>Ramón</u> <u>Esteve</u> for <u>Vondom</u>. He is the architect of harmony, serenity, timelessness and universality, and he has created mineral and emphatic shapes that make Faz a design that contextualizes with homes and installations. An ambience, encircling as a result of the blissful combination of the material and lighting, so that the sole sensation would be its fusion.