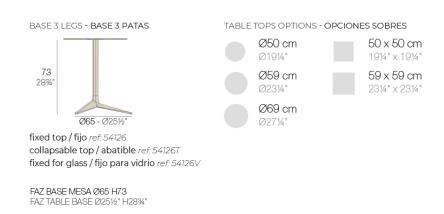

### Info

### Description

Extruded aluminum tube with cast aluminum base coated with epoxy baked painting. Item suitable for indoor and outdoor use. Table top not included.

Weight: 4.17 Kg